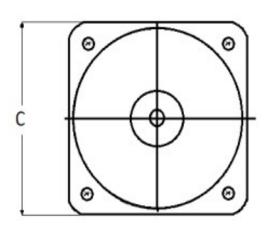

#### **Mounting & Dimensions**

### **Wiring Diagram**

|   | INCHES         |
|---|----------------|
| Α | 3.37"          |
| В | 1.69"          |
| С | 1.69"<br>4.30" |
| D | 0.65"          |
| E | 2.65"          |
| F | 0.98"          |
| G | 0.98"<br>3.95" |