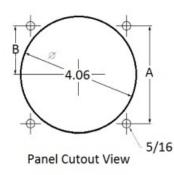

#### **Mounting & Dimensions**

### **Wiring Diagram**

|   | INCHES         |
|---|----------------|
| Α | 3.37"          |
| В | 1.69"          |
| С | 1.69"<br>4.30" |
| D | 0.65"          |
| E | 2.65"          |
| F | 0.98"          |
| G | 0.98"<br>3.95" |