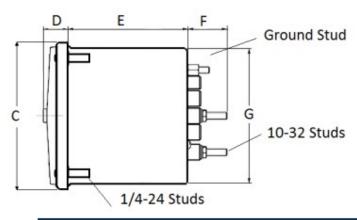

#### **Mounting & Dimensions**

### **Wiring Diagram**

|   | INCHES         |
|---|----------------|
| Α | 3.37"          |
| В | 1.69"          |
| С | 1.69"<br>4.30" |
| D | 0.65"          |
| E | 2.65"          |
| F | 0.98"          |
| G | 0.98"<br>3.95" |