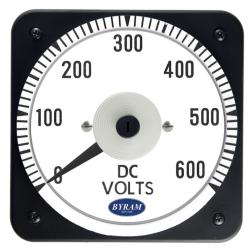

# **DC Voltmeter**

## Sensitivity is 1000 Ohms/Volt

0-600 DC Volts

## Catalog #: TMCS 103011SJSJ

**Ordering #: 1D1937** 