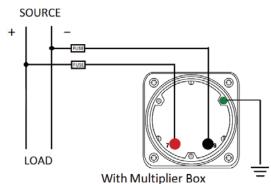

### **Wiring Diagram**

|   | INCHES         |
|---|----------------|
| Α | 3.37"          |
| В | 1.69"          |
| С | 1.69"<br>4.30" |
| D | 0.65"          |
| E | 2.65"          |
| F | 0.98"          |
| G | 0.98"<br>3.95" |