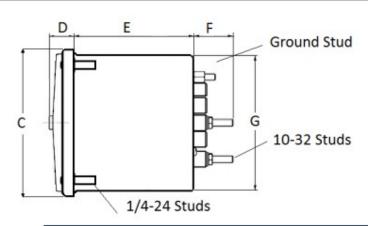

#### **Mounting & Dimensions**

### **Wiring Diagram**

|   | IVICS          |
|---|----------------|
|   | INCHES         |
| Α | 3.37"          |
| В | 1.69"          |
| С | 4.30"          |
| D | 0.65"          |
| E | 2.25"          |
| F | 0.98"          |
| G | 0.98"<br>3.95" |