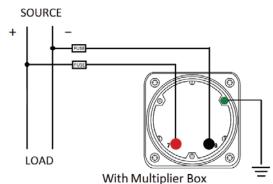

### **Wiring Diagram**

|   | IVICS          |
|---|----------------|
|   | INCHES         |
| Α | 3.37"          |
| В | 1.69"          |
| С | 4.30"          |
| D | 0.65"          |
| E | 2.25"          |
| F | 0.98"          |
| G | 0.98"<br>3.95" |