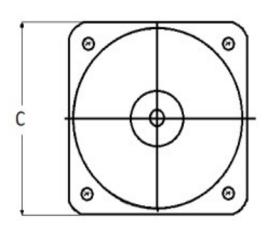

#### **Mounting & Dimensions**

### **Wiring Diagram**

|   | IVICS          |
|---|----------------|
|   | INCHES         |
| Α | 3.37"          |
| В | 1.69"          |
| С | 4.30"          |
| D | 0.65"          |
| E | 2.25"          |
| F | 0.98"          |
| G | 0.98"<br>3.95" |