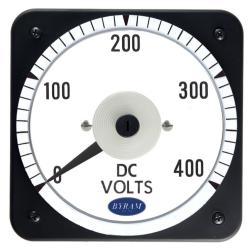

## **DC Voltmeter**

### Sensitivity is 1000 Ohms/Volt

0-400 DC Volts

### Catalog #: TMCS 103011SCSC

**Ordering #: 1D1935** 