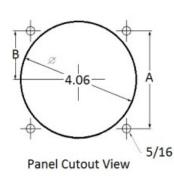

#### **Mounting & Dimensions**

### **Wiring Diagram**

|   | IVICS          |
|---|----------------|
|   | INCHES         |
| Α | 3.37"          |
| В | 1.69"          |
| С | 4.30"          |
| D | 0.65"          |
| E | 2.25"          |
| F | 0.98"          |
| G | 0.98"<br>3.95" |