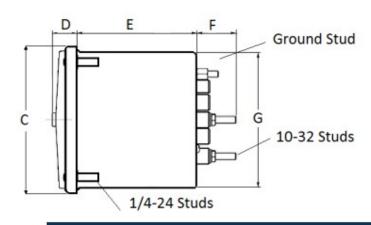

## **METAL CASE** SWITCHBOARD METERS

Catalog #:

Features:

•

٠

## **DC Voltmeter**

### Sensitivity is 1000 Ohms/Volt

Designed For Commercial and industrial use

Steel case with integrated mounting studs

IP54 Sealed case maintains accuracy and

Metal housing shields mechanisms against

Easy to read at any distance or angle

Clean, clear, easy-to-read dials

and poly-carbonate cover

prolongs meter life

magnetic fields

**TMCS 103011RXRX** 

Ordering #: 1D1934



#### 0-300 DC Volts

#### **Mounting & Dimensions**

# Θ Θ Θ



#### **Wiring Diagram**



Byram Laboratories, Inc. 1 Columbia Rd. Branchburg, NJ 08876 © 2021 by Byram Laboratories, Inc. All rights reserved.