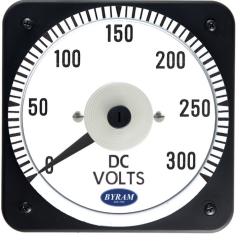

## **DC Voltmeter**

### Sensitivity is 1000 Ohms/Volt

Designed For Commercial and industrial use

Steel case with integrated mounting studs

IP54 Sealed case maintains accuracy and

Metal housing shields mechanisms against

Easy to read at any distance or angle

#### 0-300 DC Volts