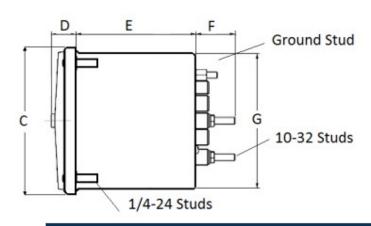

# **METAL CASE** SWITCHBOARD METERS

## **DC Voltmeter**

### Sensitivity is 1000 Ohms/Volt



0-150 DC Volts

#### **Mounting & Dimensions**

# Θ Θ Θ



#### **Wiring Diagram**



Byram Laboratories, Inc. 1 Columbia Rd. Branchburg, NJ 08876 © 2021 by Byram Laboratories, Inc. All rights reserved.

**TMCS 103011PZPZ** 

#### Features:

- Designed For Commercial and industrial use
- Steel case with integrated mounting studs and poly-carbonate cover
- IP54 Sealed case maintains accuracy and • prolongs meter life
- Easy to read at any distance or angle
- Clean, clear, easy-to-read dials ٠
- Metal housing shields mechanisms against magnetic fields

Catalog #:

Ordering #: 1D1933