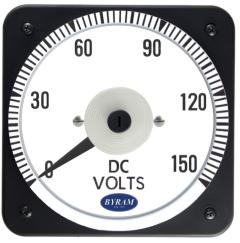

# **METAL CASE** SWITCHBOARD METERS

## **DC Voltmeter**

### Sensitivity is 1000 Ohms/Volt



0-150 DC Volts

#### **Mounting & Dimensions**

# Θ Θ Θ



#### **Wiring Diagram**



Byram Laboratories, Inc. 1 Columbia Rd. Branchburg, NJ 08876 © 2021 by Byram Laboratories, Inc. All rights reserved.

**TMCS 103011PZPZ** 

#### Features:

- Designed For Commercial and industrial use
- Steel case with integrated mounting studs and poly-carbonate cover
- IP54 Sealed case maintains accuracy and • prolongs meter life
- Easy to read at any distance or angle
- Clean, clear, easy-to-read dials ٠
- Metal housing shields mechanisms against magnetic fields

Catalog #:

Ordering #: 1D1933