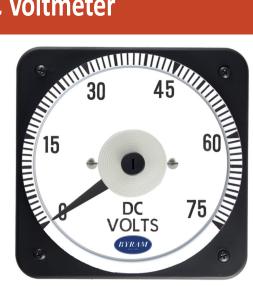

## **DC Voltmeter**

### Sensitivity is 1000 Ohms/Volt

Designed For Commercial and industrial use Steel case with integrated mounting studs

IP54 Sealed case maintains accuracy and

Metal housing shields mechanisms against

Easy to read at any distance or angle

Clean, clear, easy-to-read dials

**TMCS 103011PBPB** 

Ordering #: 1D1932

0-75 DC Volts