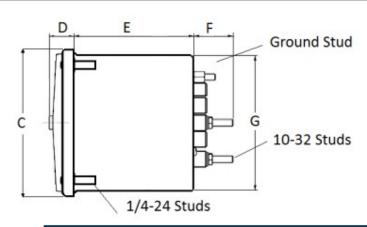

# **METAL CASE** SWITCHBOARD METERS

Catalog #:

Features:

•

٠

and poly-carbonate cover

prolongs meter life

magnetic fields

## **DC Voltmeter**

### Sensitivity is 1000 Ohms/Volt

Designed For Commercial and industrial use Steel case with integrated mounting studs

IP54 Sealed case maintains accuracy and

Metal housing shields mechanisms against

Easy to read at any distance or angle

Clean, clear, easy-to-read dials

**TMCS 103011PBPB** 

Ordering #: 1D1932



0-75 DC Volts

#### **Mounting & Dimensions**

# Θ Θ Θ



#### **Wiring Diagram**



Byram Laboratories, Inc. 1 Columbia Rd. Branchburg, NJ 08876

© 2021 by Byram Laboratories, Inc. All rights reserved.