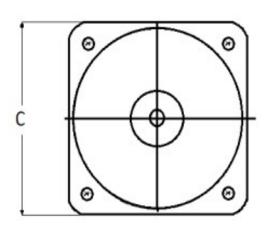

### **Mounting & Dimensions**

#### **Wiring Diagram**

|   | INCHES         |
|---|----------------|
| Α | 3.37"          |
| В | 1.69"          |
| С | 1.69"<br>4.30" |
| D | 0.65"          |
| E | 2.65"          |
| F | 0.98"          |
| G | 0.98"<br>3.95" |