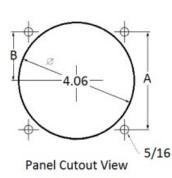

### **Mounting & Dimensions**

#### **Wiring Diagram**

|   | INCHES         |
|---|----------------|
| Α | 3.37"          |
| В | 1.69"          |
| С | 1.69"<br>4.30" |
| D | 0.65"          |
| E | 2.65"          |
| F | 0.98"          |
| G | 0.98"<br>3.95" |