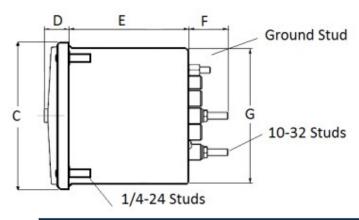

### **Mounting & Dimensions**

#### **Wiring Diagram**

|   | INCHES         |
|---|----------------|
| Α | 3.37"          |
| В | 1.69"          |
| С | 1.69"<br>4.30" |
| D | 0.65"          |
| E | 2.65"          |
| F | 0.98"          |
| G | 0.98"<br>3.95" |