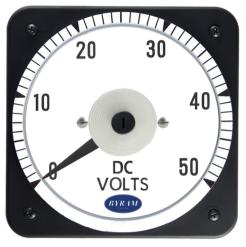

## **DC Voltmeter**

## Sensitivity is 1000 Ohms/Volt

0-50 DC Volts

### Catalog #: TMCS 103011NTNT

**Ordering #: 1D1931** 