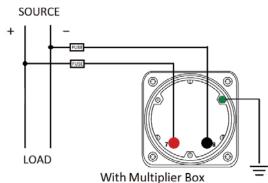

#### **Wiring Diagram**

|   | INCHES         |
|---|----------------|
| Α | 3.37"          |
| В | 1.69"          |
| С | 1.69"<br>4.30" |
| D | 0.65"          |
| E | 2.65"          |
| F | 0.98"          |
| G | 0.98"<br>3.95" |