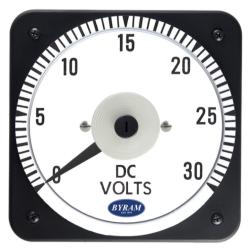

## **DC Voltmeter**

## Sensitivity is 1000 Ohms/Volt

0-30 DC Volts

### Catalog #: TMCS 103011NLNL

**Ordering #: 1D1930** 