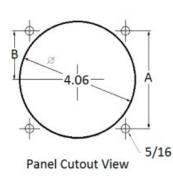

### **Mounting & Dimensions**

#### **Wiring Diagram**

|   | INCHES         |
|---|----------------|
| Α | 3.37"          |
| В | 1.69"          |
| С | 4.30"          |
| D | 0.65"          |
| E | 2.65"          |
| F | 0.98"<br>3.95" |
| G | 3.95"          |