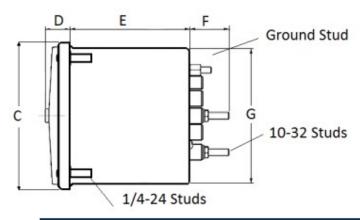

### **Mounting & Dimensions**

#### **Wiring Diagram**

|   | INCHES         |
|---|----------------|
| Α | 3.37"          |
| В | 1.69"          |
| С | 4.30"          |
| D | 0.65"          |
| E | 2.65"          |
| F | 0.98"<br>3.95" |
| G | 3.95"          |