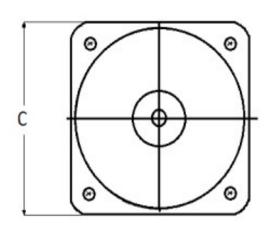

### **Mounting & Dimensions**

#### **Wiring Diagram**

|   | INCHES         |
|---|----------------|
| Α | 3.37"          |
| В | 1.69"          |
| С | 4.30"          |
| D | 0.65"          |
| E | 2.65"          |
| F | 0.98"<br>3.95" |
| G | 3.95"          |