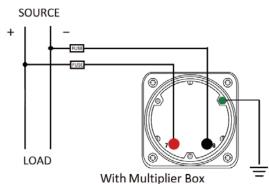

#### **Wiring Diagram**

|   | INCHES         |
|---|----------------|
| Α | 3.37"          |
| В | 1.69"          |
| С | 4.30"          |
| D | 0.65"          |
| E | 2.65"          |
| F | 0.98"<br>3.95" |
| G | 3.95"          |