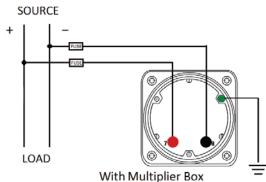

#### **Wiring Diagram**

|   | INCHES         |
|---|----------------|
| Α | 3.37"          |
| В | 1.69"          |
| С | 4.30"          |
| D | 0.65"          |
| E | 2.65"          |
| F | 0.98"<br>3.95" |
| G | 3.95"          |