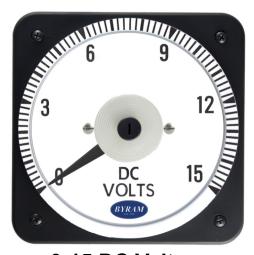

## **DC Voltmeter**

## Sensitivity is 1000 Ohms/Volt

0-15 DC Volts

### Catalog #: TMCS 103011NDND

**Ordering #: 1D1929** 