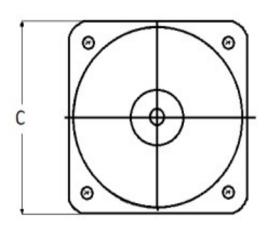

### **Mounting & Dimensions**

#### **Wiring Diagram**

|   | INCHES         |
|---|----------------|
| Α | 3.37"          |
| В | 1.69"          |
| С | 4.30"          |
| D | 0.65"          |
| E | 2.65"          |
| F | 0.98"<br>3.95" |
| G | 3.95"          |