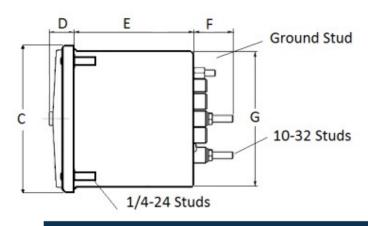

### **Mounting & Dimensions**

#### **Wiring Diagram**

|   | INCHES         |
|---|----------------|
| Α | 3.37"          |
| В | 1.69"          |
| С | 4.30"          |
| D | 0.65"          |
| E | 2.65"          |
| F | 0.98"<br>3.95" |
| G | 3.95"          |