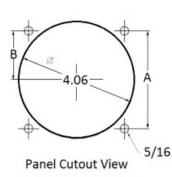

### **Mounting & Dimensions**

#### **Wiring Diagram**

|   | INCHES         |
|---|----------------|
| Α | 3.37"          |
| В | 1.69"          |
| С | 4.30"          |
| D | 0.65"          |
| E | 2.65"          |
| F | 0.98"<br>3.95" |
| G | 3.95"          |