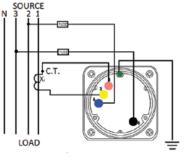

#### 3-phase, 4-wire With current transformer.

(If using transformer with secondary voltage of 120. meter should be rated 208 V.)

#### Phase Sequence 1-2-3

(800) 766-1212