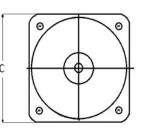

#### **Mounting & Dimensions**

Scale: .5-1-.5

C

|   |   | MCS    |
|---|---|--------|
|   |   | INCHES |
| _ | A | 3.37"  |
|   | В | 1.69"  |
|   | С | 4.30"  |
|   | D | 0.75"  |
|   | E | 3.35"  |
|   | F | 1.12"  |
|   | G | 3.95"  |