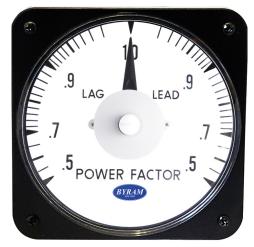

### **Power Factor Meter**

## (Balanced System Only)

Scale: .5-1-.5

C

|   |   | MCS    |
|---|---|--------|
|   |   | INCHES |
| _ | A | 3.37"  |
|   | В | 1.69"  |
|   | С | 4.30"  |
|   | D | 0.75"  |
|   | E | 3.35"  |
|   | F | 1.12"  |
|   | G | 3.95"  |