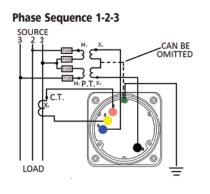

#### Wiring Diagrams balanced system

3-phase, 3-wire With current transformer And potential transformer

#### Phase Sequence 1-2-3

(800) 766-1212