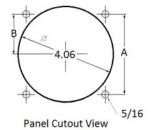

#### **Mounting & Dimensions**

Scale: .5-1-.5

C

|   |   | MCS    |
|---|---|--------|
|   |   | INCHES |
| _ | A | 3.37"  |
|   | В | 1.69"  |
|   | С | 4.30"  |
|   | D | 0.75"  |
|   | E | 3.35"  |
|   | F | 1.12"  |
|   | G | 3.95"  |