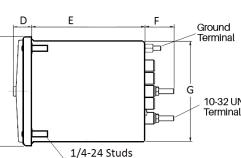

#### **Mounting & Dimensions**

Scale: .5-1-.5

C

|   |   | MCS    |
|---|---|--------|
|   |   | INCHES |
| _ | A | 3.37"  |
|   | В | 1.69"  |
|   | С | 4.30"  |
|   | D | 0.75"  |
|   | E | 3.35"  |
|   | F | 1.12"  |
|   | G | 3.95"  |