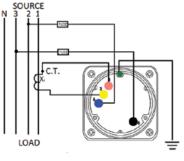

#### 3-phase, 4-wire With current transformer.

(If using transformer with secondary voltage of 120. meter should be rated 208 V.)