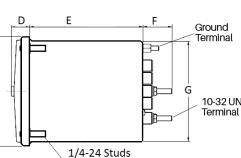

### **Mounting & Dimensions**

|   |   | MCS    |
|---|---|--------|
|   |   | INCHES |
|   | A | 3.37"  |
|   | В | 1.69"  |
|   | С | 4.30"  |
|   | D | 0.75"  |
| _ | E | 3.35"  |
|   | F | 1.12"  |
|   | G | 3.95"  |