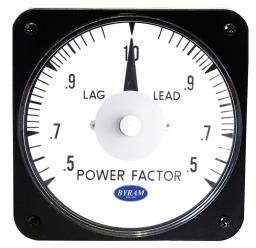

# **Power Factor Meter**

# 5A, 3-Phase/3 & 4 Wire, 50/60Hz

### Rating (L-L Volts): 240 V

## Scale: .5-1-.5

C