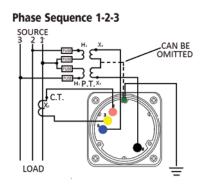

#### Wiring Diagrams balanced system

3-phase, 3-wire With current transformer And potential transformer

#### Phase Sequence 1-2-3

(800) 766-1212