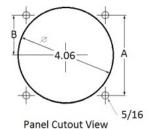

### **Mounting & Dimensions**

|   |   | MCS    |
|---|---|--------|
|   |   | INCHES |
|   | A | 3.37"  |
|   | В | 1.69"  |
|   | С | 4.30"  |
|   | D | 0.75"  |
| _ | E | 3.35"  |
|   | F | 1.12"  |
|   | G | 3.95"  |