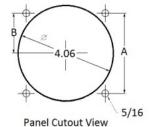

### **Mounting & Dimensions**

Scale: .5-1-.5

C

|   |   | MCS    |
|---|---|--------|
|   |   | INCHES |
|   | A | 3.37"  |
|   | В | 1.69"  |
|   | С | 4.30"  |
| F | D | 0.75"  |
|   | E | 3.35"  |
|   | F | 1.12"  |
|   | G | 3.95"  |