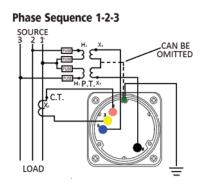

#### Wiring Diagrams balanced system

3-phase, 3-wire With current transformer And potential transformer

#### Phase Sequence 1-2-3

(800) 766-1212