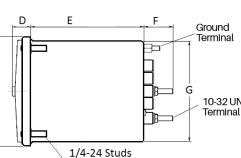

### **Mounting & Dimensions**

Scale: .5-1-.5

C

|   |   | MCS    |
|---|---|--------|
|   |   | INCHES |
|   | A | 3.37"  |
|   | В | 1.69"  |
|   | С | 4.30"  |
| F | D | 0.75"  |
|   | E | 3.35"  |
|   | F | 1.12"  |
|   | G | 3.95"  |