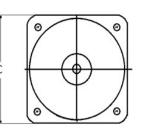

### **Mounting & Dimensions**

Scale: .5-1-.5

C

|   |   | MCS    |
|---|---|--------|
|   |   | INCHES |
|   | A | 3.37"  |
|   | В | 1.69"  |
|   | С | 4.30"  |
| F | D | 0.75"  |
|   | E | 3.35"  |
|   | F | 1.12"  |
|   | G | 3.95"  |