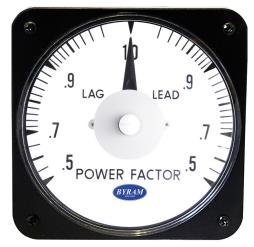

## **Power Factor Meter**

Scale: .5-1-.5

C

|   |   | MCS    |
|---|---|--------|
|   |   | INCHES |
|   | A | 3.37"  |
|   | В | 1.69"  |
|   | С | 4.30"  |
| F | D | 0.75"  |
|   | E | 3.35"  |
|   | F | 1.12"  |
|   | G | 3.95"  |