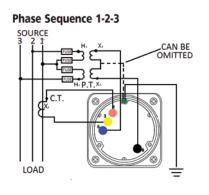

#### Wiring Diagrams balanced system

3-phase, 3-wire With current transformer And potential transformer

#### Phase Sequence 1-2-3

(800) 766-1212