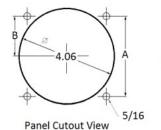

### **Mounting & Dimensions**

C

|   |   | MCS    |
|---|---|--------|
|   |   | INCHES |
|   | A | 3.37"  |
|   | В | 1.69"  |
|   | С | 4.30"  |
|   | D | 0.75"  |
| _ | E | 3.35"  |
|   | F | 1.12"  |
|   | G | 3.95"  |