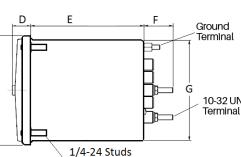

### **Mounting & Dimensions**

C

|   |   | MCS    |
|---|---|--------|
|   |   | INCHES |
|   | A | 3.37"  |
|   | В | 1.69"  |
|   | С | 4.30"  |
|   | D | 0.75"  |
| _ | E | 3.35"  |
|   | F | 1.12"  |
|   | G | 3.95"  |