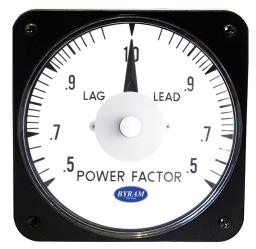

## **Power Factor Meter**

#### Rating (L-L Volts): 120 V Scale: .5-1-.5

## (Balanced System Only)

Ordering #: 1D0079