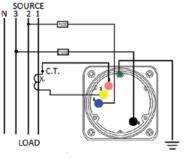

#### 3-phase, 4-wire With current transformer.

(If using transformer with secondary voltage of 120. meter should be rated 208 V.)

#### Phase Sequence 1-2-3

(800) 766-1212