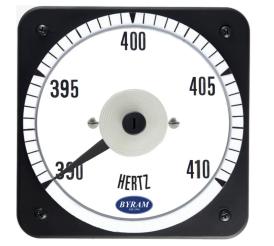

## **Frequency Meter**

## 120 V

#### Scale: 390-410 Hz Accuracy: ± .492 Hz

Catalog #: MCS 103372BLBL Ordering #: 1D0092