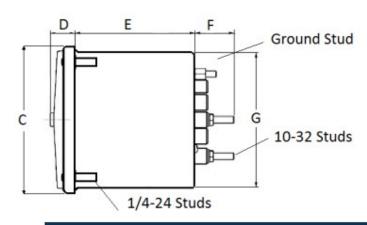

# **METAL CASE** SWITCHBOARD METERS

## **Frequency Meter**

## 120 V



#### Scale: 390-410 Hz Accuracy: ± .492 Hz

### **Mounting & Dimensions**

## Θ С Θ Θ



Wiring Diagram (w/ potential transformer)







(800) 766-1212



shop.byramlabs.com

Byram Laboratories, Inc. 1 Columbia Rd. Branchburg, NJ 08876 © 2021 by Byram Laboratories, Inc. All rights reserved.

Metal housing shields mechanisms against

Catalog #: MCS 103372BLBL Ordering #: 1D0092

### Features:

- Designed For Commercial and industrial use
- Steel case with integrated mounting studs and poly-carbonate cover
- IP54 Sealed case maintains accuracy and • prolongs meter life
- Easy to read at any distance or angle
- Clean, clear, easy-to-read dials ٠
- magnetic fields