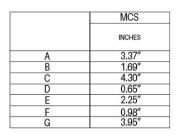

# **METAL CASE** SWITCHBOARD METERS

## **Frequency Meter**

## 120 V



#### Scale: 390-410 Hz Accuracy: ± .492 Hz

### **Mounting & Dimensions**

## Θ С Θ Θ



Wiring Diagram (w/ potential transformer)







(800) 766-1212



shop.byramlabs.com

Byram Laboratories, Inc. 1 Columbia Rd. Branchburg, NJ 08876 © 2021 by Byram Laboratories, Inc. All rights reserved.

Metal housing shields mechanisms against

Catalog #: MCS 103372BLBL Ordering #: 1D0092

### Features:

- Designed For Commercial and industrial use
- Steel case with integrated mounting studs and poly-carbonate cover
- IP54 Sealed case maintains accuracy and • prolongs meter life
- Easy to read at any distance or angle
- Clean, clear, easy-to-read dials ٠
- magnetic fields