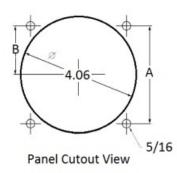

# **METAL CASE** SWITCHBOARD METERS

## **Frequency Meter**

## 120 V



#### Scale: 390-410 Hz Accuracy: ± .492 Hz

### **Mounting & Dimensions**

## Θ С Θ Θ



Wiring Diagram (w/ potential transformer)







(800) 766-1212



shop.byramlabs.com

Byram Laboratories, Inc. 1 Columbia Rd. Branchburg, NJ 08876 © 2021 by Byram Laboratories, Inc. All rights reserved.

Metal housing shields mechanisms against

Catalog #: MCS 103372BLBL Ordering #: 1D0092

### Features:

- Designed For Commercial and industrial use
- Steel case with integrated mounting studs and poly-carbonate cover
- IP54 Sealed case maintains accuracy and • prolongs meter life
- Easy to read at any distance or angle
- Clean, clear, easy-to-read dials ٠
- magnetic fields