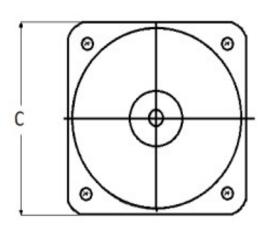

## **Mounting & Dimensions**

Wiring Diagram (w/ potential transformer)

|   | MCS            |
|---|----------------|
|   | INCHES         |
| Α | 3.37"          |
| В | 1.69"          |
| С | 4.30"          |
| D | 0.65"          |
| Е | 2.25"          |
| F | 0.98"<br>3.95" |
| G | 3.95"          |