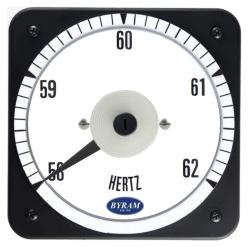

## **Frequency Meter**

120 V

**Scale: 58-62 Hz** Accuracy: ± 0.08 Hz

Catalog #: MCS 103372ASAS

Ordering #: 1D0089

## Features:

- Designed For Commercial and industrial use
- Steel case with integrated mounting studs and poly-carbonate cover
- IP54 Sealed case maintains accuracy and prolongs meter life
- Easy to read at any distance or angle
- · Clean, clear, easy-to-read dials
- Metal housing shields mechanisms against magnetic fields