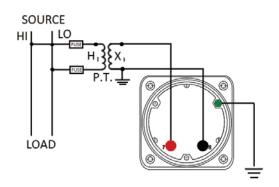

## **Mounting & Dimensions**

Wiring Diagram (w/ potential transformer)

|   | MCS            |
|---|----------------|
|   | INCHES         |
| Α | 3.37"          |
| В | 1.69"          |
| С | 4.30"          |
| D | 0.65"          |
| Е | 2.25"          |
| F | 0.98"<br>3.95" |
| G | 3.95"          |