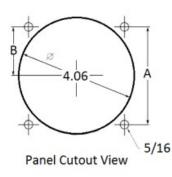

## **Mounting & Dimensions**

Wiring Diagram (w/ potential transformer)

|   | MCS            |
|---|----------------|
|   | INCHES         |
| Α | 3.37"          |
| В | 1.69"          |
| С | 4.30"          |
| D | 0.65"          |
| Е | 2.25"          |
| F | 0.98"<br>3.95" |
| G | 3.95"          |