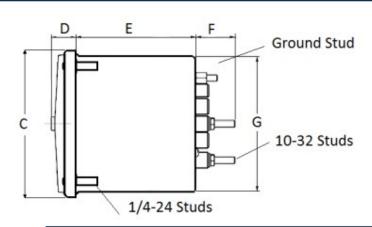

## **Mounting & Dimensions**

Wiring Diagram (w/ potential transformer)

|   | MCS            |
|---|----------------|
|   | INCHES         |
| Α | 3.37"          |
| В | 1.69"          |
| С | 4.30"          |
| D | 0.65"          |
| Е | 2.25"          |
| F | 0.98"<br>3.95" |
| G | 3.95"          |