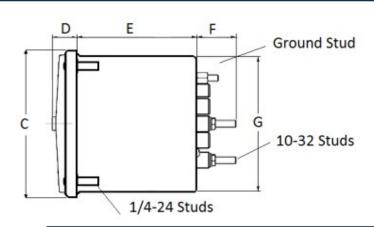

### **Mounting & Dimensions**

Wiring Diagram (w/ potential transformer)

|   | MCS            |
|---|----------------|
|   | INCHES         |
| Α | 3.37"          |
| В | 1.69"          |
| С | 4.30"          |
| D | 0.65"          |
| Е | 2.25"          |
| F | 0.98"<br>3.95" |
| G | 3.95"          |