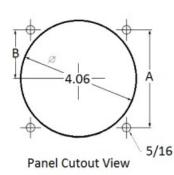

### **Mounting & Dimensions**

Wiring Diagram (w/ potential transformer)

|   | MCS            |
|---|----------------|
|   | INCHES         |
| Α | 3.37"          |
| В | 1.69"          |
| С | 4.30"          |
| D | 0.65"          |
| Е | 2.25"          |
| F | 0.98"<br>3.95" |
| G | 3.95"          |