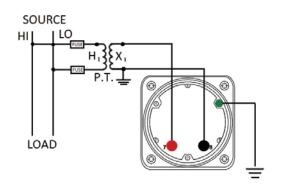

### **Mounting & Dimensions**

Wiring Diagram (w/ potential transformer)

|   | MCS            |
|---|----------------|
|   | INCHES         |
| Α | 3.37"          |
| В | 1.69"          |
| С | 4.30"          |
| D | 0.65"          |
| Е | 2.25"          |
| F | 0.98"<br>3.95" |
| G | 3.95"          |