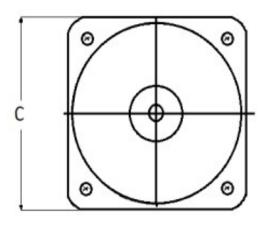

### **Mounting & Dimensions**

Wiring Diagram (w/ potential transformer)

|   | MCS            |
|---|----------------|
|   | INCHES         |
| Α | 3.37"          |
| В | 1.69"          |
| С | 4.30"          |
| D | 0.65"          |
| Е | 2.25"          |
| F | 0.98"<br>3.95" |
| G | 3.95"          |