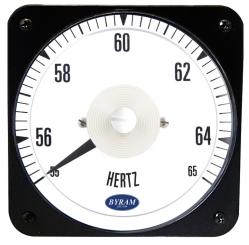

## **Frequency Meter**

120 V

**Scale: 55-65 Hz** Accuracy: ± 0.15 Hz

### Catalog #: MCS 103372ANAN

Ordering #: 1D0088

#### Features:

- Designed For Commercial and industrial use
- Steel case with integrated mounting studs and poly-carbonate cover
- IP54 Sealed case maintains accuracy and prolongs meter life
- · Easy to read at any distance or angle
- · Clean, clear, easy-to-read dials
- Metal housing shields mechanisms against magnetic fields