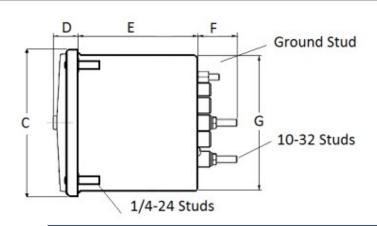

## **Mounting & Dimensions**

## **Wiring Diagram**

|   | INCHES         |
|---|----------------|
|   |                |
| Α | 3.37"<br>1.69" |
| В | 1.69"          |
| С | 4.30"          |
| D | 0.65"          |
| E | 2.25"          |
| F | 0.98"          |
| G | 0.98"<br>3.95" |