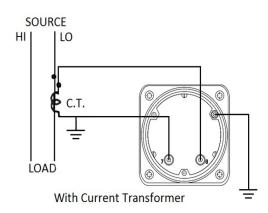

## **Wiring Diagram**

|   | INCHES         |
|---|----------------|
|   |                |
| Α | 3.37"<br>1.69" |
| В | 1.69"          |
| С | 4.30"          |
| D | 0.65"          |
| E | 2.25"          |
| F | 0.98"          |
| G | 0.98"<br>3.95" |