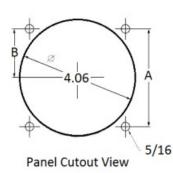

## **Mounting & Dimensions**

## **Wiring Diagram**

|   | INCHES         |
|---|----------------|
|   |                |
| Α | 3.37"<br>1.69" |
| В | 1.69"          |
| С | 4.30"          |
| D | 0.65"          |
| E | 2.25"          |
| F | 0.98"          |
| G | 0.98"<br>3.95" |