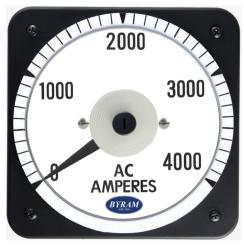

## **METAL CASE** SWITCHBOARD METERS

AC Ammeter Transformer Rated

0-4000 AC Amperes Input: 5AAC

Catalog #: MCS 103131LSUE

Ordering #: 1C9824