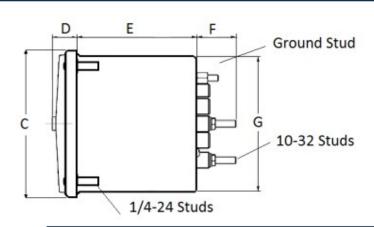

## **Mounting & Dimensions**

## **Wiring Diagram**

|   | IVICS          |
|---|----------------|
|   | INCHES         |
| Α | 3.37"<br>1.69" |
| В | 1.69"          |
| С | 4.30"          |
| D | 0.65"          |
| E | 2.25"          |
| F | 0.98"<br>3.95" |
| G | 3.95"          |