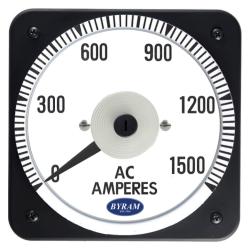

## **METAL CASE** SWITCHBOARD METERS

AC Ammeter Transformer Rated

0-1500 AC Amperes Input: 5AAC

Catalog #: MCS 103131LSTC

**Ordering #: 1C9819** 

## Features:

- Designed For Commercial and industrial use
- Steel case with integrated mounting studs and poly-carbonate cover
- IP54 Sealed case maintains accuracy and prolongs meter life
- Easy to read at any distance or angle
- · Clean, clear, easy-to-read dials
- Metal housing shields mechanisms against magnetic fields