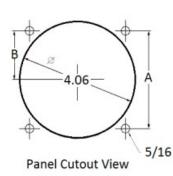

## **Wiring Diagram**

|   | IVICS          |
|---|----------------|
|   | INCHES         |
| Α | 3.37"<br>1.69" |
| В | 1.69"          |
| С | 4.30"          |
| D | 0.65"          |
| E | 2.25"          |
| F | 0.98"<br>3.95" |
| G | 3.95"          |