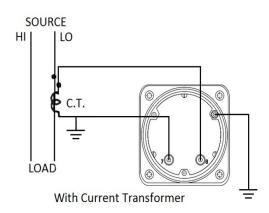

## **Wiring Diagram**

|   | IVICS          |
|---|----------------|
|   | INCHES         |
| Α | 3.37"<br>1.69" |
| В | 1.69"          |
| С | 4.30"          |
| D | 0.65"          |
| E | 2.25"          |
| F | 0.98"<br>3.95" |
| G | 3.95"          |