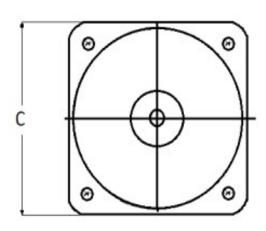

## **Mounting & Dimensions**

## **Wiring Diagram**

|   | IVICS          |
|---|----------------|
|   | INCHES         |
| Α | 3.37"<br>1.69" |
| В | 1.69"          |
| С | 4.30"          |
| D | 0.65"          |
| E | 2.25"          |
| F | 0.98"<br>3.95" |
| G | 3.95"          |