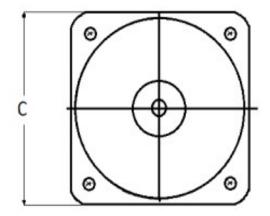

# METAL CASE SWITCHBOARD METERS

## **AC Ammeter**

### **Transformer Rated**



#### 0-1200 AC Amperes Input: 5AAC

#### Mounting & Dimensions

## Catalog #: MCS 1

MCS 103131LSSV Ordering #: 1C9818

#### Features:

- Designed For Commercial and industrial use
- Steel case with integrated mounting studs and poly-carbonate cover
- IP54 Sealed case maintains accuracy and prolongs meter life
- Easy to read at any distance or angle
- · Clean, clear, easy-to-read dials
- Metal housing shields mechanisms against magnetic fields





#### Wiring Diagram



Byram Laboratories, Inc. 1 Columbia Rd. Branchburg, NJ 08876 © 2021 by Byram Laboratories, Inc. All rights reserved.