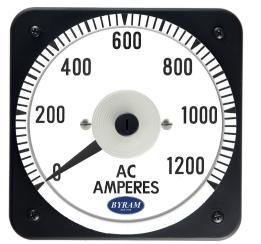

#### 0-1200 AC Amperes Input: 5AAC

## Catalog #: MCS 1

MCS 103131LSSV Ordering #: 1C9818