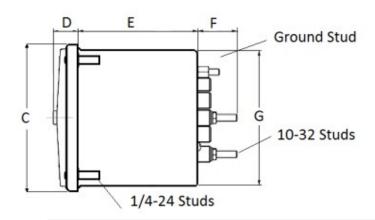

# METAL CASE SWITCHBOARD METERS

## **AC Ammeter**

### **Transformer Rated**



#### 0-1200 AC Amperes Input: 5AAC

#### Mounting & Dimensions

## Catalog #: MCS 1

MCS 103131LSSV Ordering #: 1C9818

#### Features:

- Designed For Commercial and industrial use
- Steel case with integrated mounting studs and poly-carbonate cover
- IP54 Sealed case maintains accuracy and prolongs meter life
- Easy to read at any distance or angle
- · Clean, clear, easy-to-read dials
- Metal housing shields mechanisms against magnetic fields





#### Wiring Diagram



Byram Laboratories, Inc. 1 Columbia Rd. Branchburg, NJ 08876 © 2021 by Byram Laboratories, Inc. All rights reserved.