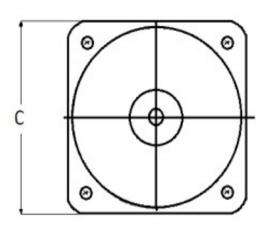

## **Mounting & Dimensions**

## **Wiring Diagram**

|   | MCS            |
|---|----------------|
|   | INCHES         |
| Α | 3.37"          |
| В | 1.69"          |
| С | 1.69"<br>4.30" |
| D | 0.65"          |
| E | 2.25"          |
| F | 0.98"<br>3.95" |
| G | 3.95"          |