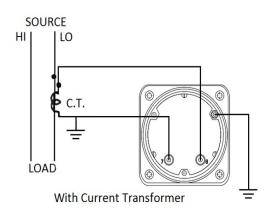

## **Wiring Diagram**

|   | MCS            |
|---|----------------|
|   | INCHES         |
| Α | 3.37"          |
| В | 1.69"          |
| С | 1.69"<br>4.30" |
| D | 0.65"          |
| E | 2.25"          |
| F | 0.98"<br>3.95" |
| G | 3.95"          |