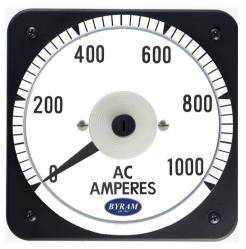

## **METAL CASE** SWITCHBOARD METERS

AC Ammeter Transformer Rated

0-1000 AC Amperes Input: 5AAC

Catalog #: MCS 103131LSSS

**Ordering #: 1C9817** 