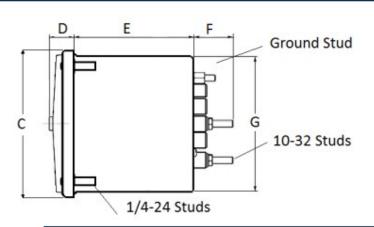

## Features:

- Designed For Commercial and industrial use
- Steel case with integrated mounting studs and poly-carbonate cover
- IP54 Sealed case maintains accuracy and prolongs meter life
- Easy to read at any distance or angle
- · Clean, clear, easy-to-read dials
- Metal housing shields mechanisms against magnetic fields

## **Wiring Diagram**

|   | MCS            |
|---|----------------|
|   | INCHES         |
| Α | 3.37"          |
| В | 1.69"          |
| С | 1.69"<br>4.30" |
| D | 0.65"          |
| E | 2.25"          |
| F | 0.98"<br>3.95" |
| G | 3.95"          |