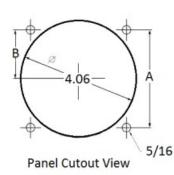

## **Wiring Diagram**

|   | MCS            |
|---|----------------|
|   | INCHES         |
| Α | 3.37"          |
| В | 1.69"          |
| С | 1.69"<br>4.30" |
| D | 0.65"          |
| E | 2.25"          |
| F | 0.98"<br>3.95" |
| G | 3.95"          |