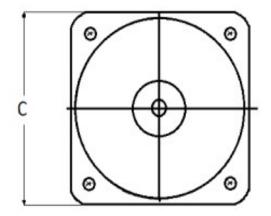

# **METAL CASE** SWITCHBOARD METERS

## **AC Ammeter**

## **Transformer Rated**



### 0-400 AC Amperes Input: 5AAC

#### **Mounting & Dimensions**

#### Catalog #: **MCS 103131LSSC**

Ordering #: 1C9813

#### Features:

- Designed For Commercial and industrial use
- Steel case with integrated mounting studs and poly-carbonate cover
- IP54 Sealed case maintains accuracy and • prolongs meter life
- Easy to read at any distance or angle
- Clean, clear, easy-to-read dials ٠
- Metal housing shields mechanisms against magnetic fields





#### **Wiring Diagram**



Byram Laboratories, Inc. 1 Columbia Rd. Branchburg, NJ 08876 © 2021 by Byram Laboratories, Inc. All rights reserved.