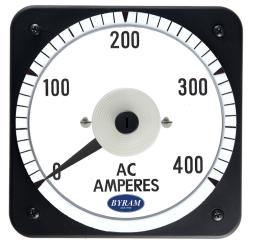

### 0-400 AC Amperes Input: 5AAC

#### Catalog #: **MCS 103131LSSC**

Ordering #: 1C9813