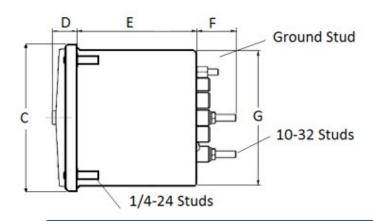

# **METAL CASE** SWITCHBOARD METERS

## **AC Ammeter**

## **Transformer Rated**



### 0-400 AC Amperes Input: 5AAC

#### **Mounting & Dimensions**

#### Catalog #: **MCS 103131LSSC**

Ordering #: 1C9813

#### Features:

- Designed For Commercial and industrial use
- Steel case with integrated mounting studs and poly-carbonate cover
- IP54 Sealed case maintains accuracy and • prolongs meter life
- Easy to read at any distance or angle
- Clean, clear, easy-to-read dials ٠
- Metal housing shields mechanisms against magnetic fields





#### **Wiring Diagram**



Byram Laboratories, Inc. 1 Columbia Rd. Branchburg, NJ 08876 © 2021 by Byram Laboratories, Inc. All rights reserved.