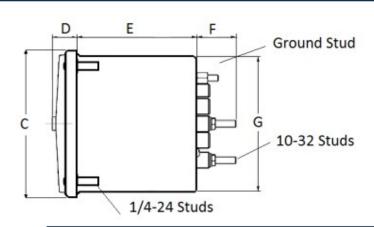

## **Mounting & Dimensions**

## **Wiring Diagram**

|   | IVICS          |
|---|----------------|
|   | INCHES         |
| Α | 3.37"<br>1.69" |
| В | 1.69"          |
| С | 4.30"          |
| D | 0.65"          |
| E | 2.25"          |
| F | 0.98"          |
| G | 0.98"<br>3.95" |