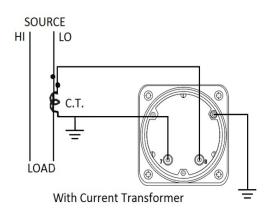

## **Wiring Diagram**

|   | IVICS          |
|---|----------------|
|   | INCHES         |
| Α | 3.37"<br>1.69" |
| В | 1.69"          |
| С | 4.30"          |
| D | 0.65"          |
| E | 2.25"          |
| F | 0.98"          |
| G | 0.98"<br>3.95" |