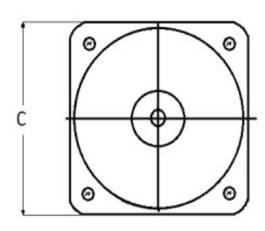

## **Mounting & Dimensions**

## **Wiring Diagram**

|   | IVICS          |
|---|----------------|
|   | INCHES         |
| Α | 3.37"<br>1.69" |
| В | 1.69"          |
| С | 4.30"          |
| D | 0.65"          |
| E | 2.25"          |
| F | 0.98"          |
| G | 0.98"<br>3.95" |