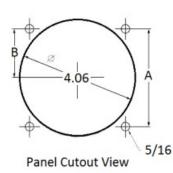

## **Mounting & Dimensions**

## **Wiring Diagram**

|   | IVICS          |
|---|----------------|
|   | INCHES         |
| Α | 3.37"<br>1.69" |
| В | 1.69"          |
| С | 4.30"          |
| D | 0.65"          |
| E | 2.25"          |
| F | 0.98"          |
| G | 0.98"<br>3.95" |