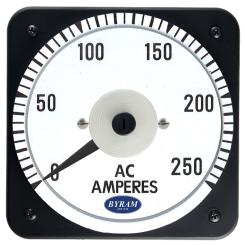

## **METAL CASE** SWITCHBOARD METERS

AC Ammeter Transformer Rated

0-250 AC Amperes Input: 5AAC

Catalog #: MCS 103131LSRS

**Ordering #: 1C9811** 

## Features:

- Designed For Commercial and industrial use
- Steel case with integrated mounting studs and poly-carbonate cover
- IP54 Sealed case maintains accuracy and prolongs meter life
- Easy to read at any distance or angle
- · Clean, clear, easy-to-read dials
- Metal housing shields mechanisms against magnetic fields