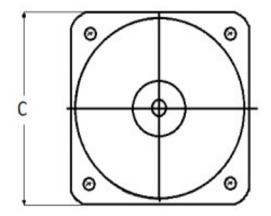

# METAL CASE SWITCHBOARD METERS

## **AC Ammeter**

### **Transformer Rated**



#### 0-100 AC Amperes Input: 5AAC

#### **Mounting & Dimensions**

Catalog #: MCS 103131LSPK

Ordering #: 1C9808

#### **Features:**

- Designed For Commercial and industrial use
- Steel case with integrated mounting studs and poly-carbonate cover
- IP54 Sealed case maintains accuracy and prolongs meter life
- Easy to read at any distance or angle
- · Clean, clear, easy-to-read dials
- Metal housing shields mechanisms against magnetic fields





#### Wiring Diagram



Byram Laboratories, Inc. 1 Columbia Rd. Branchburg, NJ 08876 © 2021 by Byram Laboratories, Inc. All rights reserved.