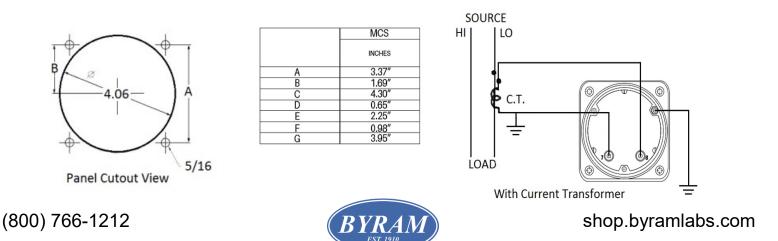

#### **Mounting & Dimensions**

Catalog #: MCS 103131LSPK

Ordering #: 1C9808

#### Wiring Diagram

Byram Laboratories, Inc. 1 Columbia Rd. Branchburg, NJ 08876 © 2021 by Byram Laboratories, Inc. All rights reserved.