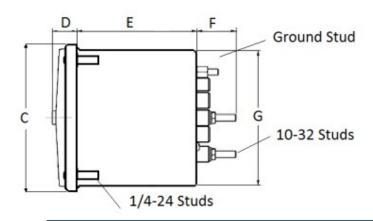

# METAL CASE SWITCHBOARD METERS

## **AC Ammeter**

### **Transformer Rated**



#### 0-100 AC Amperes Input: 5AAC

#### **Mounting & Dimensions**

Catalog #: MCS 103131LSPK

Ordering #: 1C9808

#### **Features:**

- Designed For Commercial and industrial use
- Steel case with integrated mounting studs and poly-carbonate cover
- IP54 Sealed case maintains accuracy and prolongs meter life
- Easy to read at any distance or angle
- · Clean, clear, easy-to-read dials
- Metal housing shields mechanisms against magnetic fields





#### Wiring Diagram



Byram Laboratories, Inc. 1 Columbia Rd. Branchburg, NJ 08876 © 2021 by Byram Laboratories, Inc. All rights reserved.