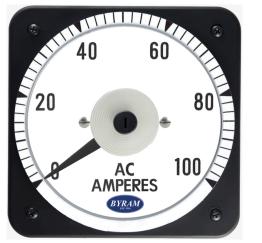

#### 0-100 AC Amperes Input: 5AAC

#### **Features:**

- Designed For Commercial and industrial use
- Steel case with integrated mounting studs and poly-carbonate cover
- IP54 Sealed case maintains accuracy and prolongs meter life
- Easy to read at any distance or angle
- · Clean, clear, easy-to-read dials
- Metal housing shields mechanisms against magnetic fields