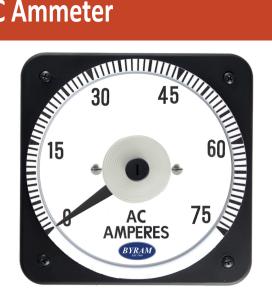

## **AC Ammeter**

## **Transformer Rated**

### 0-75 AC Amperes Input: 5AAC

#### Catalog #: **MCS 103131LSPB**

Ordering #: 1C9807