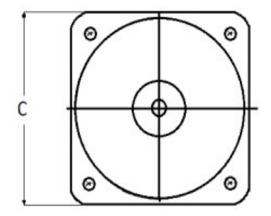

# **METAL CASE** SWITCHBOARD METERS

## **AC Ammeter**

## **Transformer Rated**



### 0-75 AC Amperes Input: 5AAC

#### **Mounting & Dimensions**

#### Catalog #: **MCS 103131LSPB**

Ordering #: 1C9807

#### Features:

- Designed For Commercial and industrial use
- Steel case with integrated mounting studs and poly-carbonate cover
- IP54 Sealed case maintains accuracy and • prolongs meter life
- Easy to read at any distance or angle
- Clean, clear, easy-to-read dials ٠
- Metal housing shields mechanisms against magnetic fields





#### Wiring Diagram



Byram Laboratories, Inc. 1 Columbia Rd. Branchburg, NJ 08876 © 2021 by Byram Laboratories, Inc. All rights reserved.