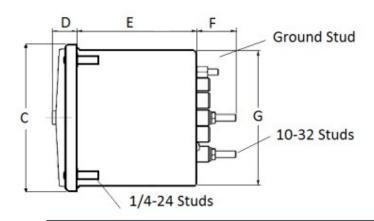

# **METAL CASE** SWITCHBOARD METERS

## **AC Ammeter**

## **Transformer Rated**



### 0-75 AC Amperes Input: 5AAC

#### **Mounting & Dimensions**

#### Catalog #: **MCS 103131LSPB**

Ordering #: 1C9807

#### Features:

- Designed For Commercial and industrial use
- Steel case with integrated mounting studs and poly-carbonate cover
- IP54 Sealed case maintains accuracy and • prolongs meter life
- Easy to read at any distance or angle
- Clean, clear, easy-to-read dials ٠
- Metal housing shields mechanisms against magnetic fields





#### Wiring Diagram



Byram Laboratories, Inc. 1 Columbia Rd. Branchburg, NJ 08876 © 2021 by Byram Laboratories, Inc. All rights reserved.