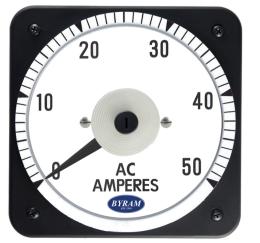

# METAL CASE SWITCHBOARD METERS

## **AC Ammeter**

### **Transformer Rated**



0-50 AC Amperes Input: 5AAC

#### **Mounting & Dimensions**

Catalog #: MCS 1

MCS 103131LSNT Ordering #: 1C9806

#### **Features:**

- Designed For Commercial and industrial use
- Steel case with integrated mounting studs and poly-carbonate cover
- IP54 Sealed case maintains accuracy and prolongs meter life
- Easy to read at any distance or angle
- · Clean, clear, easy-to-read dials
- Metal housing shields mechanisms against magnetic fields





#### Wiring Diagram



Byram Laboratories, Inc. 1 Columbia Rd. Branchburg, NJ 08876 © 2021 by Byram Laboratories, Inc. All rights reserved.