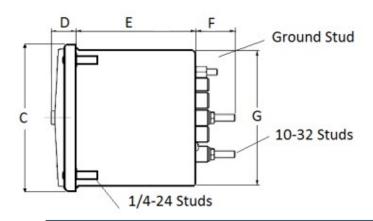

#### **Mounting & Dimensions**

Catalog #: MCS 1

MCS 103131LSNT Ordering #: 1C9806