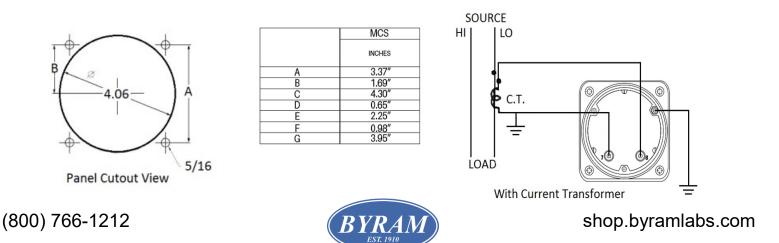

#### **Mounting & Dimensions**

Catalog #: MCS 1

MCS 103131LSNT Ordering #: 1C9806

#### Wiring Diagram

Byram Laboratories, Inc. 1 Columbia Rd. Branchburg, NJ 08876 © 2021 by Byram Laboratories, Inc. All rights reserved.