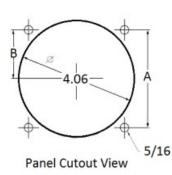

## **Wiring Diagram**

|   | INCHES         |
|---|----------------|
|   |                |
| Α | 3.37"<br>1.69" |
| В | 1.69"          |
| С | 4.30"          |
| D | 0.65"          |
| E | 2.25"          |
| F | 0.98"<br>3.95" |
| G | 3.95"          |