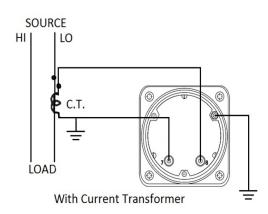

## **Wiring Diagram**

|   | INCHES         |
|---|----------------|
|   |                |
| Α | 3.37"<br>1.69" |
| В | 1.69"          |
| С | 4.30"          |
| D | 0.65"          |
| E | 2.25"          |
| F | 0.98"<br>3.95" |
| G | 3.95"          |