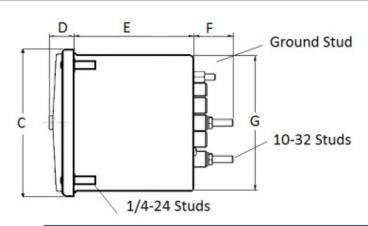

## **Wiring Diagram**

|   | INCHES         |
|---|----------------|
|   |                |
| Α | 3.37"<br>1.69" |
| В | 1.69"          |
| С | 4.30"          |
| D | 0.65"          |
| E | 2.25"          |
| F | 0.98"<br>3.95" |
| G | 3.95"          |