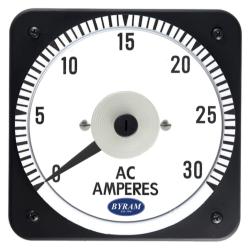

## **METAL CASE** SWITCHBOARD METERS

AC Ammeter Transformer Rated

0-30 AC Amperes Input: 5AAC

Catalog #: MCS 103131LSNL

**Ordering #: 1C9804** 