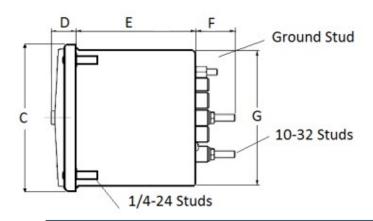

#### **Mounting & Dimensions**

Catalog #: **MCS 103131LSND** 

Ordering #: 1C9801