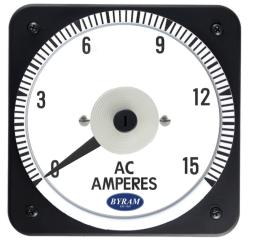

## **AC Ammeter**

### **Transformer Rated**

0-15 AC Amperes Input: 5AAC

#### **Mounting & Dimensions**

Catalog #: **MCS 103131LSND** 

Ordering #: 1C9801