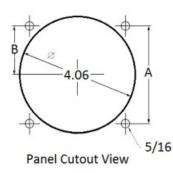

## **Wiring Diagram**

|   | MCS            |
|---|----------------|
|   | INCHES         |
| Α | 3.37"<br>1.69" |
| В | 1.69"          |
| С | 4.30"          |
| D | 0.65"          |
| E | 2.25"          |
| F | 0.98"<br>3.95" |
| G | 3.95"          |