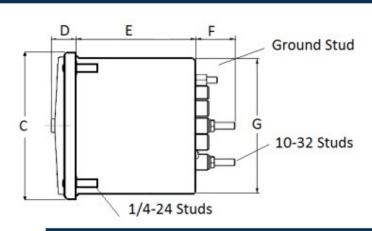

## **Wiring Diagram**

|   | MCS            |
|---|----------------|
|   | INCHES         |
| Α | 3.37"<br>1.69" |
| В | 1.69"          |
| С | 4.30"          |
| D | 0.65"          |
| E | 2.25"          |
| F | 0.98"<br>3.95" |
| G | 3.95"          |