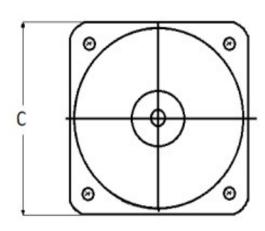

## **Mounting & Dimensions**

## **Wiring Diagram**

|   | MCS            |
|---|----------------|
|   | INCHES         |
| Α | 3.37"<br>1.69" |
| В | 1.69"          |
| С | 4.30"          |
| D | 0.65"          |
| E | 2.25"          |
| F | 0.98"<br>3.95" |
| G | 3.95"          |