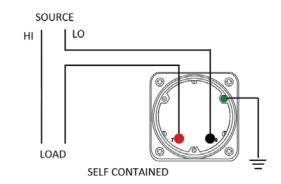

## **Wiring Diagram**

|   | MCS            |
|---|----------------|
|   | INCHES         |
| Α | 3.37"<br>1.69" |
| В | 1.69"          |
| С | 4.30"          |
| D | 0.65"          |
| E | 2.25"          |
| F | 0.98"<br>3.95" |
| G | 3.95"          |