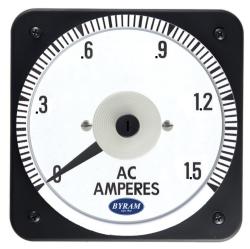

## **METAL CASE** SWITCHBOARD METERS

AC Ammeter Self Contained

0-1.5 AC Amperes Input: 1.5 AAC

Catalog #: MCS 103131LCLC

Ordering #: 1C9791

## Features:

- Designed For Commercial and industrial use
- Steel case with integrated mounting studs and poly-carbonate cover
- IP54 Sealed case maintains accuracy and prolongs meter life
- Easy to read at any distance or angle
- · Clean, clear, easy-to-read dials
- Metal housing shields mechanisms against magnetic fields