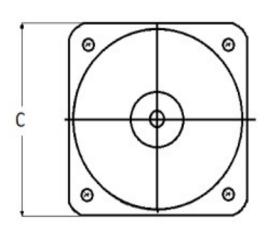

### **Mounting & Dimensions**

## **Wiring Diagram**

|   | MCS            |
|---|----------------|
|   | INCHES         |
| A | 3.37"          |
| В | 1.69"          |
| С | 4.30"          |
| D | 0.65"          |
| E | 2.25"          |
| F |                |
| G | 0.98"<br>3.95" |