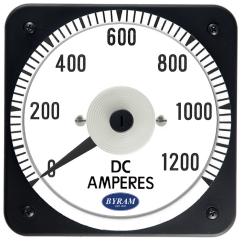

# **DC Ammeter**

Use with 50mV shunts and 0.05 Ohm shunt leads (standard 5-foot leads)

0-1200 DC Amperes Rating: 50 millivolts

Catalog #: MCS 103121CASV

Ordering #: 1D0032