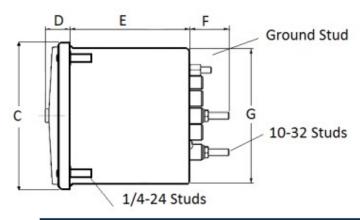

### **Mounting & Dimensions**

## **Wiring Diagram**

|   | MCS            |
|---|----------------|
|   | INCHES         |
| A | 3.37"          |
| В | 1.69"          |
| С | 4.30"          |
| D | 0.65"          |
| E | 2.25"          |
| F |                |
| G | 0.98"<br>3.95" |