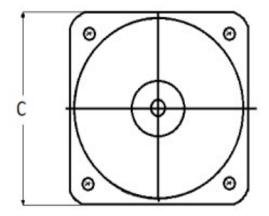

## METAL CASE SWITCHBOARD METERS

### **DC Ammeter**

# Use with 50mV shunts and 0.05 Ohm shunt leads (standard 5-foot leads)



#### 0-1000 DC Amperes Rating: 50 millivolts

#### **Mounting & Dimensions**



#### **Features:**

- Designed For Commercial and industrial use
- Steel case with integrated mounting studs and poly-carbonate cover
- IP54 Sealed case maintains accuracy and prolongs meter life
- Easy to read at any distance or angle
- · Clean, clear, easy-to-read dials
- Metal housing shields mechanisms against magnetic fields





#### Wiring Diagram



(800) 766-1212



shop.byramlabs.com

Byram Laboratories, Inc. 1 Columbia Rd. Branchburg, NJ 08876 © 2021 by Byram Laboratories, Inc. All rights reserved.