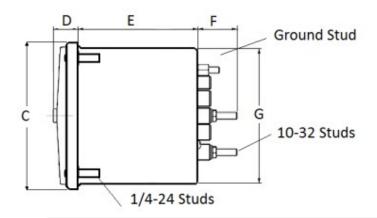

## METAL CASE SWITCHBOARD METERS

### **DC Ammeter**

# Use with 50mV shunts and 0.05 Ohm shunt leads (standard 5-foot leads)



#### 0-1000 DC Amperes Rating: 50 millivolts

#### **Mounting & Dimensions**



#### **Features:**

- Designed For Commercial and industrial use
- Steel case with integrated mounting studs and poly-carbonate cover
- IP54 Sealed case maintains accuracy and prolongs meter life
- Easy to read at any distance or angle
- · Clean, clear, easy-to-read dials
- Metal housing shields mechanisms against magnetic fields





#### Wiring Diagram



(800) 766-1212



shop.byramlabs.com

Byram Laboratories, Inc. 1 Columbia Rd. Branchburg, NJ 08876 © 2021 by Byram Laboratories, Inc. All rights reserved.