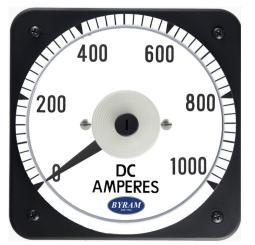

### **DC Ammeter**

# Use with 50mV shunts and 0.05 Ohm shunt leads (standard 5-foot leads)

#### 0-1000 DC Amperes Rating: 50 millivolts