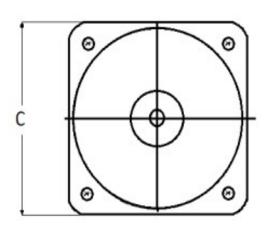

### **Mounting & Dimensions**

## **Wiring Diagram**

|   | MCS            |
|---|----------------|
|   | INCHES         |
| A | 3.37"          |
| В | 1.69"          |
| С | 1.69"<br>4.30" |
| D | 0.65"          |
| E | 2.25"          |
| F |                |
| G | 0.98"<br>3.95" |