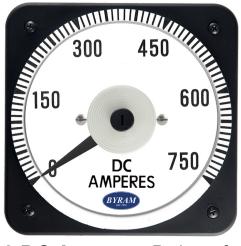

## **DC Ammeter**

Use with 50mV shunts and 0.05 Ohm shunt leads (standard 5-foot leads)

**0-750 DC Amperes** Rating: 50 millivolts

Catalog #: MCS 103121CASM

Ordering #: 1D0030