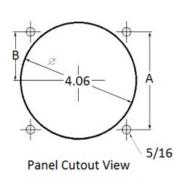

### **Mounting & Dimensions**

## **Wiring Diagram**

|   | MCS            |
|---|----------------|
|   | INCHES         |
| A | 3.37"          |
| В | 1.69"          |
| С | 1.69"<br>4.30" |
| D | 0.65"          |
| E | 2.25"          |
| F |                |
| G | 0.98"<br>3.95" |