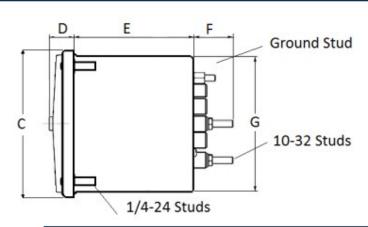

### **Mounting & Dimensions**

## **Wiring Diagram**

|   | MCS            |
|---|----------------|
|   | INCHES         |
| A | 3.37"          |
| В | 1.69"          |
| С | 1.69"<br>4.30" |
| D | 0.65"          |
| E | 2.25"          |
| F |                |
| G | 0.98"<br>3.95" |