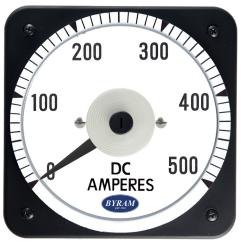

## **DC Ammeter**

Use with 50mV shunts and 0.05 Ohm shunt leads (standard 5-foot leads)

**0-500 DC Amperes** Rating: 50 millivolts

Catalog #: MCS 103121CASF

Ordering #: 1D0029