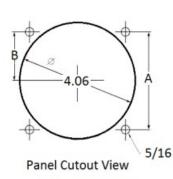

#### **Mounting & Dimensions**

### **Wiring Diagram**

|   | MCS            |
|---|----------------|
|   | INCHES         |
| A | 3.37"          |
| В | 1.69"          |
| С | 1.69"<br>4.30" |
| D | 0.65"          |
| E | 2.25"          |
| F |                |
| G | 0.98"<br>3.95" |