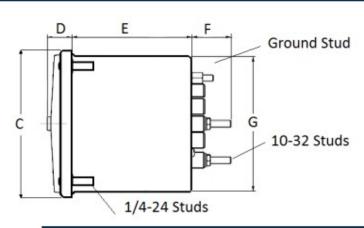

#### **Mounting & Dimensions**

### **Wiring Diagram**

|   | MCS            |
|---|----------------|
|   | INCHES         |
| A | 3.37"          |
| В | 1.69"          |
| С | 1.69"<br>4.30" |
| D | 0.65"          |
| E | 2.25"          |
| F |                |
| G | 0.98"<br>3.95" |