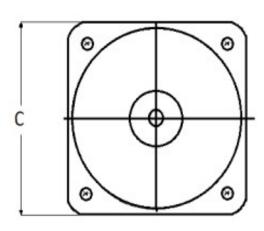

#### **Mounting & Dimensions**

### **Wiring Diagram**

|   | MCS            |
|---|----------------|
|   | INCHES         |
| A | 3.37"          |
| В | 1.69"          |
| С | 1.69"<br>4.30" |
| D | 0.65"          |
| E | 2.25"          |
| F |                |
| G | 0.98"<br>3.95" |