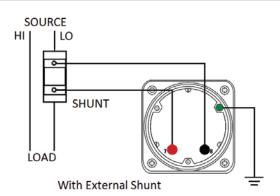

### **Wiring Diagram**

|   | MCS            |
|---|----------------|
|   | INCHES         |
| A | 3.37"          |
| В | 1.69"          |
| С | 1.69"<br>4.30" |
| D | 0.65"          |
| E | 2.25"          |
| F |                |
| G | 0.98"<br>3.95" |