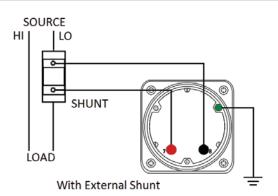

## **Wiring Diagram**

|   | MCS            |
|---|----------------|
|   | INCHES         |
| A | 3.37"          |
| В | 1.69"          |
| С | 4.30"          |
| D | 0.65"          |
| E | 2.25"          |
| F |                |
| G | 0.98"<br>3.95" |