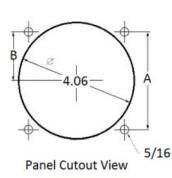

### **Mounting & Dimensions**

## **Wiring Diagram**

|   | MCS            |
|---|----------------|
|   | INCHES         |
| A | 3.37"          |
| В | 1.69"          |
| С | 4.30"          |
| D | 0.65"          |
| E | 2.25"          |
| F |                |
| G | 0.98"<br>3.95" |