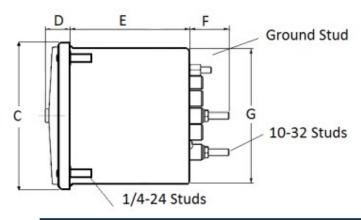

### **Mounting & Dimensions**

## **Wiring Diagram**

|   | MCS            |
|---|----------------|
|   | INCHES         |
| A | 3.37"          |
| В | 1.69"          |
| С | 4.30"          |
| D | 0.65"          |
| E | 2.25"          |
| F |                |
| G | 0.98"<br>3.95" |