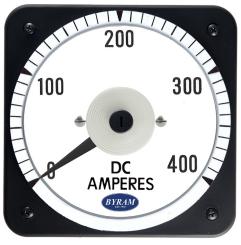

## **DC Ammeter**

Use with 50mV shunts and 0.05 Ohm shunt leads (standard 5-foot leads)

**0-400 DC Amperes** Rating: 50 millivolts

Catalog #: MCS 103121CASC

Ordering #: 1D0028

#### Features:

- Designed For Commercial and industrial use
- Steel case with integrated mounting studs and poly-carbonate cover
- IP54 Sealed case maintains accuracy and prolongs meter life
- Easy to read at any distance or angle
- · Clean, clear, easy-to-read dials
- Metal housing shields mechanisms against magnetic fields