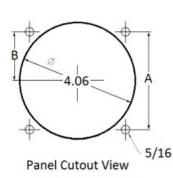

### **Mounting & Dimensions**

## **Wiring Diagram**

|   | MCS            |
|---|----------------|
|   | INCHES         |
| A | 3.37"          |
| В | 1.69"          |
| С | 4.30"          |
| D | 0.65"          |
| E | 2.25"          |
| F |                |
| G | 0.98"<br>3.95" |