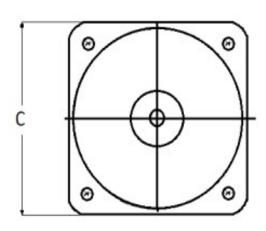

### **Mounting & Dimensions**

## **Wiring Diagram**

|   | MCS            |
|---|----------------|
|   | INCHES         |
| A | 3.37"          |
| В | 1.69"          |
| С | 4.30"          |
| D | 0.65"          |
| E | 2.25"          |
| F |                |
| G | 0.98"<br>3.95" |