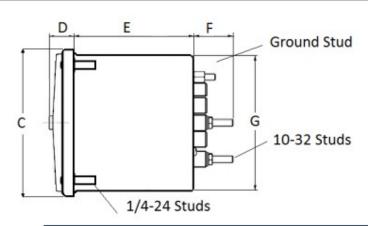

### **Mounting & Dimensions**

## **Wiring Diagram**

|   | MCS            |
|---|----------------|
|   | INCHES         |
| A | 3.37"          |
| В | 1.69"          |
| С | 4.30"          |
| D | 0.65"          |
| E | 2.25"          |
| F |                |
| G | 0.98"<br>3.95" |