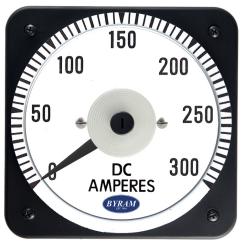

## **DC Ammeter**

Use with 50mV shunts and 0.05 Ohm shunt leads (standard 5-foot leads)

**0-300 DC Amperes** Rating: 50 millivolts

Catalog #: MCS 103121CARX

Ordering #: 1D0027