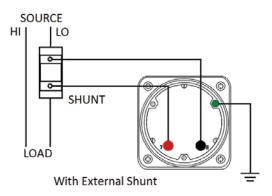

## **Wiring Diagram**

|   | MCS            |
|---|----------------|
|   | INCHES         |
| A | 3.37"          |
| В | 1.69"          |
| С | 4.30"          |
| D | 0.65"          |
| E | 2.25"          |
| F |                |
| G | 0.98"<br>3.95" |