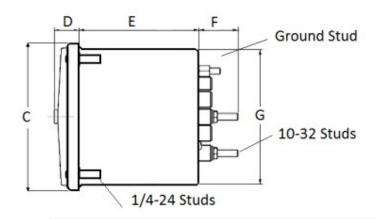

## METAL CASE SWITCHBOARD METERS

### **DC Ammeter**

# Use with 50mV shunts and 0.05 Ohm shunt leads (standard 5-foot leads)



#### 0-200 DC Amperes Rating: 50 millivolts

#### Mounting & Dimensions

Catalog #: MCS 103121CARL

Ordering #: 1D0026

#### **Features:**

- Designed For Commercial and industrial use
- Steel case with integrated mounting studs and poly-carbonate cover
- IP54 Sealed case maintains accuracy and prolongs meter life
- Easy to read at any distance or angle
- · Clean, clear, easy-to-read dials
- Metal housing shields mechanisms against magnetic fields





#### Wiring Diagram



#### (800) 766-1212



shop.byramlabs.com

Byram Laboratories, Inc. 1 Columbia Rd. Branchburg, NJ 08876

#### © 2021 by Byram Laboratories, Inc. All rights reserved.