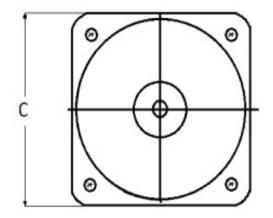

## METAL CASE SWITCHBOARD METERS

### **DC Ammeter**

# Use with 50mV shunts and 0.05 Ohm shunt leads (standard 5-foot leads)



#### 0-200 DC Amperes Rating: 50 millivolts

#### Mounting & Dimensions

Catalog #: MCS 103121CARL

Ordering #: 1D0026

#### **Features:**

- Designed For Commercial and industrial use
- Steel case with integrated mounting studs and poly-carbonate cover
- IP54 Sealed case maintains accuracy and prolongs meter life
- Easy to read at any distance or angle
- · Clean, clear, easy-to-read dials
- Metal housing shields mechanisms against magnetic fields





#### Wiring Diagram



#### (800) 766-1212



shop.byramlabs.com

Byram Laboratories, Inc. 1 Columbia Rd. Branchburg, NJ 08876

#### © 2021 by Byram Laboratories, Inc. All rights reserved.