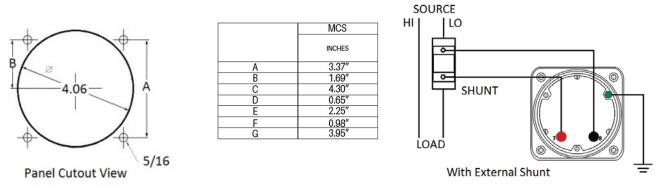

#### Mounting & Dimensions

Catalog #: MCS 103121CARL

Ordering #: 1D0026

#### Wiring Diagram