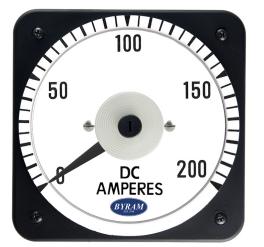

### **DC Ammeter**

# Use with 50mV shunts and 0.05 Ohm shunt leads (standard 5-foot leads)

#### 0-200 DC Amperes Rating: 50 millivolts

#### Mounting & Dimensions

Catalog #: MCS 103121CARL

Ordering #: 1D0026