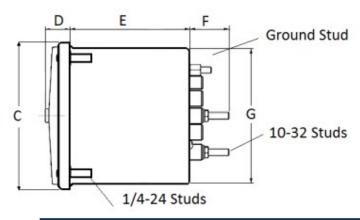

### **Mounting & Dimensions**

## **Wiring Diagram**

|   | MCS            |
|---|----------------|
|   | INCHES         |
| A | 3.37"          |
| В | 1.69"          |
| С | 1.69"<br>4.30" |
| D | 0.65"          |
| E | 2.25"          |
| F |                |
| G | 0.98"<br>3.95" |