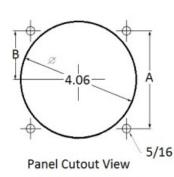

### **Mounting & Dimensions**

## **Wiring Diagram**

|   | MCS            |
|---|----------------|
|   | INCHES         |
| A | 3.37"          |
| В | 1.69"          |
| С | 1.69"<br>4.30" |
| D | 0.65"          |
| E | 2.25"          |
| F |                |
| G | 0.98"<br>3.95" |