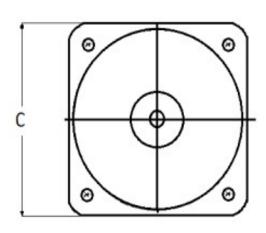

### **Mounting & Dimensions**

## **Wiring Diagram**

|   | MCS            |
|---|----------------|
|   | INCHES         |
| A | 3.37"          |
| В | 1.69"          |
| С | 1.69"<br>4.30" |
| D | 0.65"          |
| E | 2.25"          |
| F |                |
| G | 0.98"<br>3.95" |