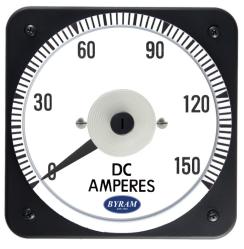

## **DC Ammeter**

Use with 50mV shunts and 0.05 Ohm shunt leads (standard 5-foot leads)

**0-150 DC Amperes** Rating: 50 millivolts

Catalog #: MCS 103121CAPZ

Ordering #: 1D0025

#### Features:

- Designed For Commercial and industrial use
- Steel case with integrated mounting studs and poly-carbonate cover
- IP54 Sealed case maintains accuracy and prolongs meter life
- · Easy to read at any distance or angle
- · Clean, clear, easy-to-read dials
- Metal housing shields mechanisms against magnetic fields