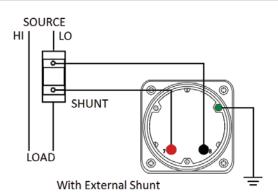

## **Wiring Diagram**

|   | MCS            |
|---|----------------|
|   | INCHES         |
| A | 3.37"          |
| В | 1.69"          |
| С | 1.69"<br>4.30" |
| D | 0.65"          |
| E | 2.25"          |
| F |                |
| G | 0.98"<br>3.95" |