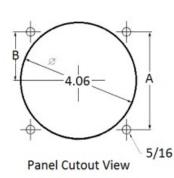

## **Mounting & Dimensions**

### **Wiring Diagram**

|   | MCS            |
|---|----------------|
|   | INCHES         |
| A | 3.37"          |
| В | 1.69"          |
| С | 4.30"          |
| D | 0.65"          |
| E | 2.25"          |
| F | 0.98"<br>3.95" |
| G | 3.95"          |