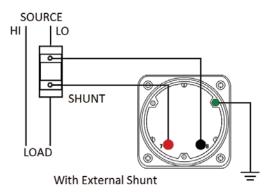

### **Wiring Diagram**

|   | MCS            |
|---|----------------|
|   | INCHES         |
| A | 3.37"          |
| В | 1.69"          |
| С | 4.30"          |
| D | 0.65"          |
| E | 2.25"          |
| F | 0.98"<br>3.95" |
| G | 3.95"          |