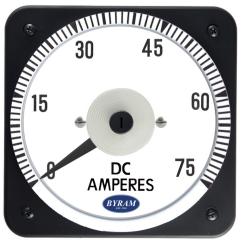

# **DC Ammeter**

Use with 50mV shunts and 0.05 Ohm shunt leads (standard 5-foot leads)

**0-75 DC Amperes** Rating: 50 millivolts

Catalog #: MCS 103121CAPB

Ordering #: 1D0023

#### Features:

- Designed For Commercial and industrial use
- Steel case with integrated mounting studs and poly-carbonate cover
- IP54 Sealed case maintains accuracy and prolongs meter life
- · Easy to read at any distance or angle
- · Clean, clear, easy-to-read dials
- Metal housing shields mechanisms against magnetic fields