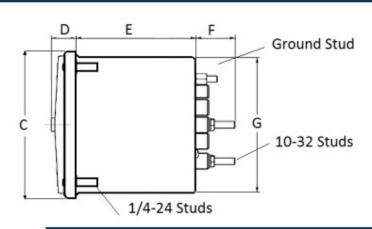

## **Mounting & Dimensions**

### **Wiring Diagram**

|   | MCS            |
|---|----------------|
|   | INCHES         |
| A | 3.37"          |
| В | 1.69"          |
| С | 4.30"          |
| D | 0.65"          |
| E | 2.25"          |
| F | 0.98"<br>3.95" |
| G | 3.95"          |