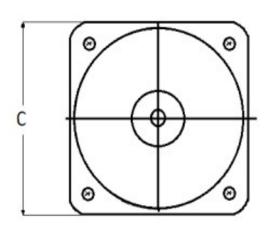

## **Mounting & Dimensions**

### **Wiring Diagram**

|   | MCS            |
|---|----------------|
|   | INCHES         |
| A | 3.37"          |
| В | 1.69"          |
| С | 4.30"          |
| D | 0.65"          |
| E | 2.25"          |
| F | 0.98"<br>3.95" |
| G | 3.95"          |