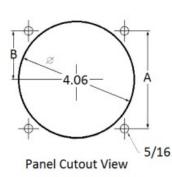

### **Mounting & Dimensions**

## **Wiring Diagram**

|   | MCS            |
|---|----------------|
|   | INCHES         |
| A | 3.37"          |
| В | 1.69"          |
| С | 4.30"          |
| D | 0.65"          |
| E | 2.25"          |
| F |                |
| G | 0.98"<br>3.95" |