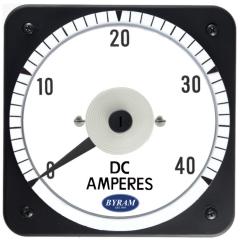

## **DC Ammeter**

Use with 50mV shunts and 0.05 Ohm shunt leads (standard 5-foot leads)

**0-40 DC Amperes** Rating: 50 millivolts

Catalog #: MCS 103121CANP

Ordering #: 1D0021

#### Features:

- Designed For Commercial and industrial use
- Steel case with integrated mounting studs and poly-carbonate cover
- IP54 Sealed case maintains accuracy and prolongs meter life
- · Easy to read at any distance or angle
- · Clean, clear, easy-to-read dials
- Metal housing shields mechanisms against magnetic fields