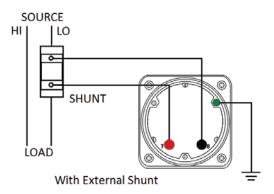

## **Wiring Diagram**

|   | MCS            |
|---|----------------|
|   | INCHES         |
| A | 3.37"          |
| В | 1.69"          |
| С | 4.30"          |
| D | 0.65"          |
| E | 2.25"          |
| F |                |
| G | 0.98"<br>3.95" |