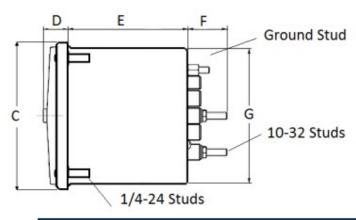

### **Mounting & Dimensions**

## **Wiring Diagram**

|   | MCS            |
|---|----------------|
|   | INCHES         |
| A | 3.37"          |
| В | 1.69"          |
| С | 4.30"          |
| D | 0.65"          |
| E | 2.25"          |
| F |                |
| G | 0.98"<br>3.95" |