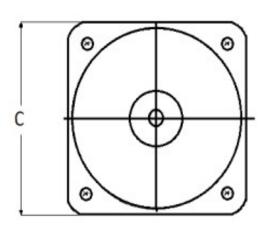

### **Mounting & Dimensions**

## **Wiring Diagram**

|   | MCS            |
|---|----------------|
|   | INCHES         |
| A | 3.37"          |
| В | 1.69"          |
| С | 4.30"          |
| D | 0.65"          |
| E | 2.25"          |
| F |                |
| G | 0.98"<br>3.95" |