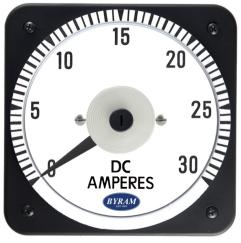

## **DC Ammeter**

Use with 50mV shunts and 0.05 Ohm shunt leads (standard 5-foot leads)

**0-30 DC Amperes** Rating: 50 millivolts

Catalog #: MCS 103121CANL

Ordering #: 1D0020

#### Features:

- Designed For Commercial and industrial use
- Steel case with integrated mounting studs and poly-carbonate cover
- IP54 Sealed case maintains accuracy and prolongs meter life
- Easy to read at any distance or angle
- · Clean, clear, easy-to-read dials
- Metal housing shields mechanisms against magnetic fields