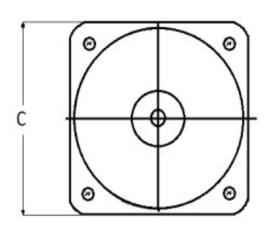

### **Mounting & Dimensions**

## **Wiring Diagram**

|   | MCS            |
|---|----------------|
|   | INCHES         |
| Α | 3.37"          |
| В | 1.69"          |
| С | 1.69"<br>4.30" |
| D | 0.65"          |
| Е | 2.25"          |
| F | 0.98"<br>3.95" |
| G | 3.95"          |