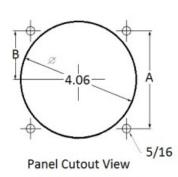

### **Mounting & Dimensions**

## **Wiring Diagram**

|   | MCS            |
|---|----------------|
|   | INCHES         |
| Α | 3.37"          |
| В | 1.69"          |
| С | 1.69"<br>4.30" |
| D | 0.65"          |
| Е | 2.25"          |
| F | 0.98"<br>3.95" |
| G | 3.95"          |