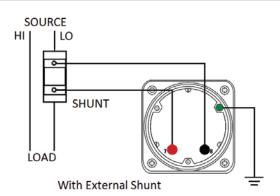

## **Wiring Diagram**

|   | MCS            |
|---|----------------|
|   | INCHES         |
| Α | 3.37"          |
| В | 1.69"          |
| С | 1.69"<br>4.30" |
| D | 0.65"          |
| Е | 2.25"          |
| F | 0.98"<br>3.95" |
| G | 3.95"          |