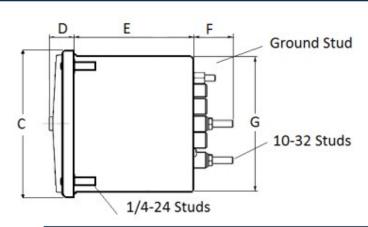

### **Mounting & Dimensions**

## **Wiring Diagram**

|   | MCS            |
|---|----------------|
|   | INCHES         |
| Α | 3.37"          |
| В | 1.69"          |
| С | 1.69"<br>4.30" |
| D | 0.65"          |
| Е | 2.25"          |
| F | 0.98"<br>3.95" |
| G | 3.95"          |