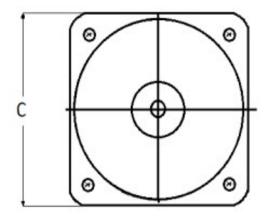

# **METAL CASE** SWITCHBOARD METERS

## **DC Ammeter**

## Use with 50mV shunts and 0.05 Ohm shunt leads (standard 5-foot leads)



#### 0-20 DC Amperes Rating: 50 millivolts

#### **Mounting & Dimensions**

Catalog #: **MCS 103121CANG** 

## Ordering #: 1D0019

## Features:

- Designed For Commercial and industrial use
- Steel case with integrated mounting studs and poly-carbonate cover
- IP54 Sealed case maintains accuracy and • prolongs meter life
- Easy to read at any distance or angle
- Clean, clear, easy-to-read dials ٠
- Metal housing shields mechanisms against magnetic fields





## Wiring Diagram



## (800) 766-1212



shop.byramlabs.com

Byram Laboratories, Inc. 1 Columbia Rd. Branchburg, NJ 08876 © 2021 by Byram Laboratories, Inc. All rights reserved.