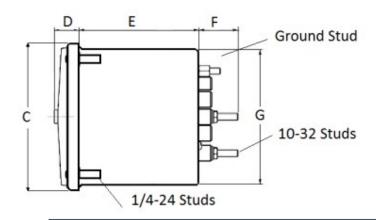

# **METAL CASE** SWITCHBOARD METERS

## **DC Ammeter**

## Use with 50mV shunts and 0.05 Ohm shunt leads (standard 5-foot leads)



#### 0-20 DC Amperes Rating: 50 millivolts

#### **Mounting & Dimensions**

Catalog #: **MCS 103121CANG** 

## Ordering #: 1D0019

## Features:

- Designed For Commercial and industrial use
- Steel case with integrated mounting studs and poly-carbonate cover
- IP54 Sealed case maintains accuracy and • prolongs meter life
- Easy to read at any distance or angle
- Clean, clear, easy-to-read dials ٠
- Metal housing shields mechanisms against magnetic fields





## Wiring Diagram



## (800) 766-1212



shop.byramlabs.com

Byram Laboratories, Inc. 1 Columbia Rd. Branchburg, NJ 08876 © 2021 by Byram Laboratories, Inc. All rights reserved.