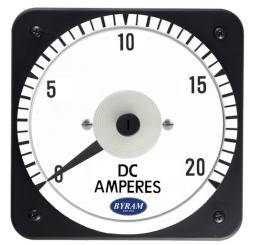

## **DC Ammeter**

## Use with 50mV shunts and 0.05 Ohm shunt leads (standard 5-foot leads)

#### 0-20 DC Amperes Rating: 50 millivolts