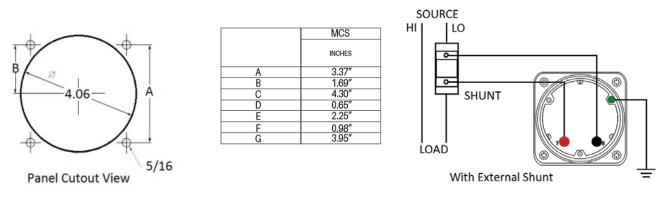

#### **Mounting & Dimensions**

Catalog #: **MCS 103121CANG** 

## Wiring Diagram