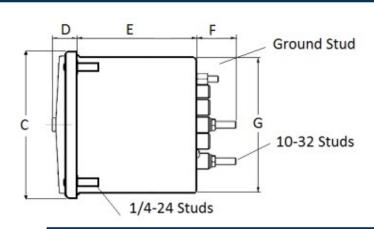

#### **Mounting & Dimensions**

### **Wiring Diagram**

|   | MCS            |
|---|----------------|
|   | INCHES         |
| A | 3.37"          |
| В | 1.69"          |
| С | 1.69"<br>4.30" |
| D | 0.65"          |
| E | 2.25"          |
| F |                |
| G | 0.98"<br>3.95" |