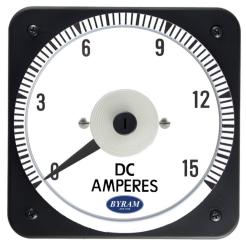

## **DC Ammeter**

Use with 50mV shunts and 0.05 Ohm shunt leads (standard 5-foot leads)

**0-15 DC Amperes** Rating: 50 millivolts

Catalog #: MCS 103121CAND

Ordering #: 1D0018

#### Features:

- Designed For Commercial and industrial use
- Steel case with integrated mounting studs and poly-carbonate cover
- IP54 Sealed case maintains accuracy and prolongs meter life
- Easy to read at any distance or angle
- · Clean, clear, easy-to-read dials
- Metal housing shields mechanisms against magnetic fields