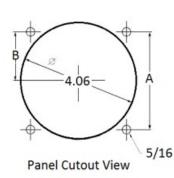

#### **Mounting & Dimensions**

### **Wiring Diagram**

|   | MCS            |
|---|----------------|
|   | INCHES         |
| A | 3.37"          |
| В | 1.69"          |
| С | 1.69"<br>4.30" |
| D | 0.65"          |
| E | 2.25"          |
| F |                |
| G | 0.98"<br>3.95" |