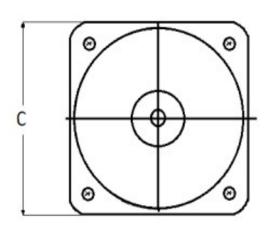

#### **Mounting & Dimensions**

### **Wiring Diagram**

|   | MCS            |
|---|----------------|
|   | INCHES         |
| A | 3.37"          |
| В | 1.69"          |
| С | 1.69"<br>4.30" |
| D | 0.65"          |
| E | 2.25"          |
| F |                |
| G | 0.98"<br>3.95" |