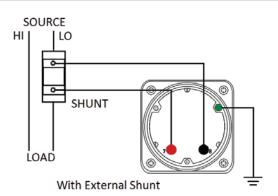

### **Wiring Diagram**

|   | MCS            |
|---|----------------|
|   | INCHES         |
| A | 3.37"          |
| В | 1.69"          |
| С | 1.69"<br>4.30" |
| D | 0.65"          |
| E | 2.25"          |
| F |                |
| G | 0.98"<br>3.95" |