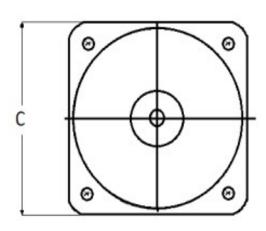

## **Mounting & Dimensions**

## **Wiring Diagram**

|   | MCS            |
|---|----------------|
|   | INCHES         |
| Α | 3.37"          |
| В | 1.69"          |
| С | 4.30"          |
| D | 0.65"          |
| Е | 2.25"          |
| F | 0.98"          |
| G | 0.98"<br>3.95" |