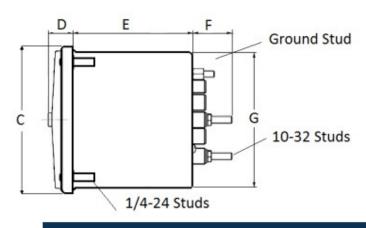

## **Mounting & Dimensions**

## **Wiring Diagram**

|   | MCS            |
|---|----------------|
|   | INCHES         |
| Α | 3.37"          |
| В | 1.69"          |
| С | 4.30"          |
| D | 0.65"          |
| Е | 2.25"          |
| F | 0.98"          |
| G | 0.98"<br>3.95" |