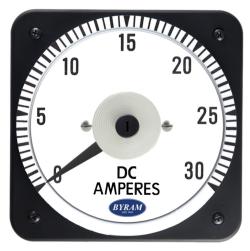

## **METAL CASE** SWITCHBOARD METERS

DC Ammeter Self Contained

0-30 DC Amperes

Catalog #: MCS 103111NLNL

Ordering #: 1D0014

## Features:

- Designed For Commercial and industrial use
- Steel case with integrated mounting studs and poly-carbonate cover
- IP54 Sealed case maintains accuracy and prolongs meter life
- Easy to read at any distance or angle
- · Clean, clear, easy-to-read dials
- Metal housing shields mechanisms against magnetic fields