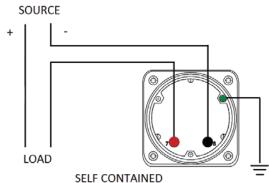

## **Wiring Diagram**

|   | MCS            |
|---|----------------|
|   | INCHES         |
| Α | 3.37"          |
| В | 1.69"          |
| С | 4.30"          |
| D | 0.65"          |
| Е | 2.25"          |
| F | 0.98"          |
| G | 0.98"<br>3.95" |