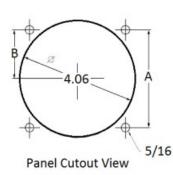

## **Mounting & Dimensions**

## **Wiring Diagram**

|   | MCS            |
|---|----------------|
|   | INCHES         |
| Α | 3.37"          |
| В | 1.69"          |
| С | 4.30"          |
| D | 0.65"          |
| Е | 2.25"          |
| F | 0.98"          |
| G | 0.98"<br>3.95" |