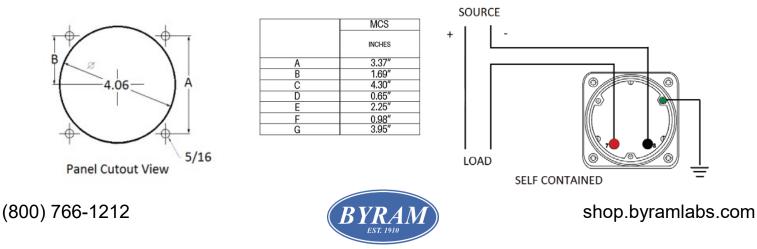

#### Mounting & Dimensions

Catalog #: MCS 103111NGNG

Ordering #: 1D0013

#### Wiring Diagram

Byram Laboratories, Inc. 1 Columbia Rd. Branchburg, NJ 08876 © 2021 by Byram Laboratories, Inc. All rights reserved.