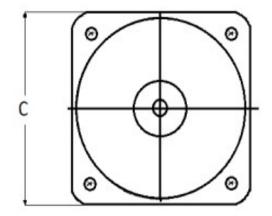

# METAL CASE SWITCHBOARD METERS

## **DC Ammeter**

### Self Contained



0-20 DC Amperes

#### Mounting & Dimensions

Catalog #: MCS 103111NGNG

Ordering #: 1D0013

#### **Features:**

- Designed For Commercial and industrial use
- Steel case with integrated mounting studs and poly-carbonate cover
- IP54 Sealed case maintains accuracy and prolongs meter life
- Easy to read at any distance or angle
- · Clean, clear, easy-to-read dials
- Metal housing shields mechanisms against magnetic fields





#### Wiring Diagram



Byram Laboratories, Inc. 1 Columbia Rd. Branchburg, NJ 08876 © 2021 by Byram Laboratories, Inc. All rights reserved.