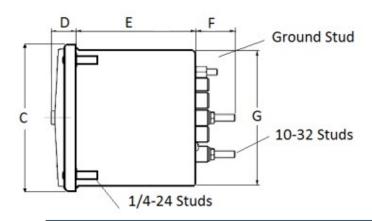

# METAL CASE SWITCHBOARD METERS

## **DC Ammeter**

### Self Contained



0-20 DC Amperes

#### Mounting & Dimensions

Catalog #: MCS 103111NGNG

Ordering #: 1D0013

#### **Features:**

- Designed For Commercial and industrial use
- Steel case with integrated mounting studs and poly-carbonate cover
- IP54 Sealed case maintains accuracy and prolongs meter life
- Easy to read at any distance or angle
- · Clean, clear, easy-to-read dials
- Metal housing shields mechanisms against magnetic fields





#### Wiring Diagram



Byram Laboratories, Inc. 1 Columbia Rd. Branchburg, NJ 08876 © 2021 by Byram Laboratories, Inc. All rights reserved.