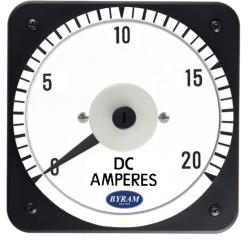

# METAL CASE SWITCHBOARD METERS

## **DC Ammeter**

### Self Contained



0-20 DC Amperes

#### Mounting & Dimensions

Catalog #: MCS 103111NGNG

Ordering #: 1D0013

#### **Features:**

- Designed For Commercial and industrial use
- Steel case with integrated mounting studs and poly-carbonate cover
- IP54 Sealed case maintains accuracy and prolongs meter life
- Easy to read at any distance or angle
- · Clean, clear, easy-to-read dials
- Metal housing shields mechanisms against magnetic fields





#### Wiring Diagram



Byram Laboratories, Inc. 1 Columbia Rd. Branchburg, NJ 08876 © 2021 by Byram Laboratories, Inc. All rights reserved.