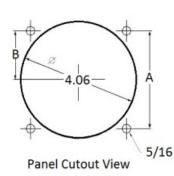

## **Mounting & Dimensions**

## **Wiring Diagram**

|   | INCHES         |
|---|----------------|
|   |                |
| Α | 3.37"          |
| В | 1.69"          |
| С | 4.30"          |
| D | 0.65"          |
| E | 2.25"          |
| F | 0.98"<br>3.95" |
| G | 3.95"          |