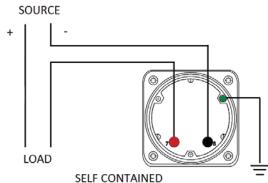

## **Wiring Diagram**

|   | INCHES         |
|---|----------------|
|   |                |
| Α | 3.37"          |
| В | 1.69"          |
| С | 4.30"          |
| D | 0.65"          |
| E | 2.25"          |
| F | 0.98"<br>3.95" |
| G | 3.95"          |