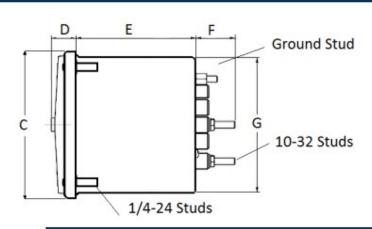

## **Mounting & Dimensions**

## **Wiring Diagram**

|   | INCHES         |
|---|----------------|
|   |                |
| Α | 3.37"          |
| В | 1.69"          |
| С | 4.30"          |
| D | 0.65"          |
| E | 2.25"          |
| F | 0.98"<br>3.95" |
| G | 3.95"          |