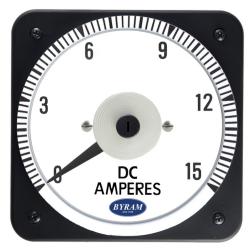

## **METAL CASE** SWITCHBOARD METERS

DC Ammeter Self Contained

0-15 DC Amperes

Catalog #: MCS 103111NDND

Ordering #: 1D0012

## Features:

- Designed For Commercial and industrial use
- Steel case with integrated mounting studs and poly-carbonate cover
- IP54 Sealed case maintains accuracy and prolongs meter life
- Easy to read at any distance or angle
- · Clean, clear, easy-to-read dials
- Metal housing shields mechanisms against magnetic fields