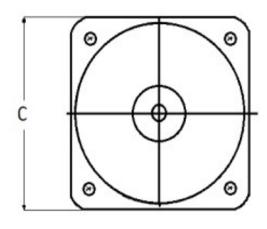

## **Mounting & Dimensions**

## **Wiring Diagram**

|   | INCHES         |
|---|----------------|
|   |                |
| Α | 3.37"          |
| В | 1.69"          |
| С | 4.30"          |
| D | 0.65"          |
| E | 2.25"          |
| F | 0.98"<br>3.95" |
| G | 3.95"          |