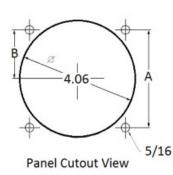

## **Mounting & Dimensions**

### **Wiring Diagram**

|   | INCHES         |
|---|----------------|
|   |                |
| Α | 3.37"<br>1.69" |
| В | 1.69"          |
| С | 4.30"          |
| D | 0.65"          |
| E | 2.25"          |
| F | 0.98"<br>3.95" |
| G | 3.95"          |