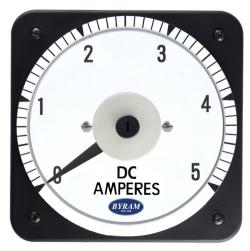

## DC Ammeter Self Contained

0-5 DC Amperes

Catalog #: MCS 103111LSLS

Ordering #: 1D0010