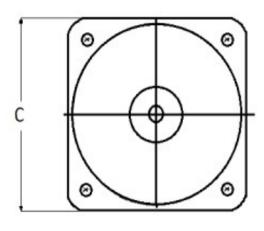

## **Mounting & Dimensions**

### **Wiring Diagram**

|   | INCHES         |
|---|----------------|
|   |                |
| Α | 3.37"<br>1.69" |
| В | 1.69"          |
| С | 4.30"          |
| D | 0.65"          |
| E | 2.25"          |
| F | 0.98"<br>3.95" |
| G | 3.95"          |