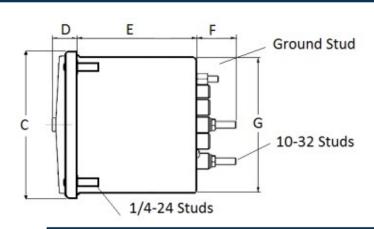

## **Mounting & Dimensions**

### **Wiring Diagram**

|   | INCHES         |
|---|----------------|
|   |                |
| Α | 3.37"<br>1.69" |
| В | 1.69"          |
| С | 4.30"          |
| D | 0.65"          |
| E | 2.25"          |
| F | 0.98"<br>3.95" |
| G | 3.95"          |