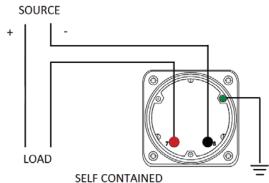

### **Wiring Diagram**

|   | INCHES         |
|---|----------------|
|   |                |
| Α | 3.37"<br>1.69" |
| В | 1.69"          |
| С | 4.30"          |
| D | 0.65"          |
| E | 2.25"          |
| F | 0.98"<br>3.95" |
| G | 3.95"          |