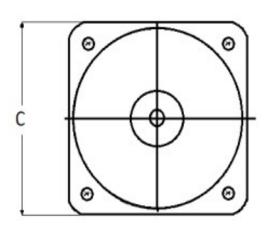

## **Mounting & Dimensions**

## **Wiring Diagram**

|   | INCHES         |
|---|----------------|
|   |                |
| Α | 3.37"<br>1.69" |
| В | 1.69"          |
| С | 4.30"          |
| D | 0.65"          |
| E | 2.25"          |
| F | 0.98"          |
| G | 0.98"<br>3.95" |