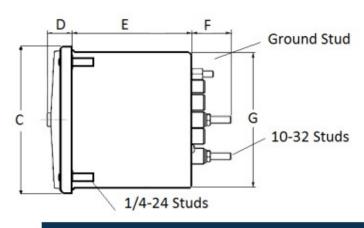

## **Mounting & Dimensions**

## **Wiring Diagram**

|   | INCHES         |
|---|----------------|
|   |                |
| Α | 3.37"<br>1.69" |
| В | 1.69"          |
| С | 4.30"          |
| D | 0.65"          |
| E | 2.25"          |
| F | 0.98"          |
| G | 0.98"<br>3.95" |