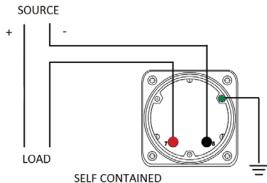

## **Wiring Diagram**

|   | INCHES         |
|---|----------------|
|   |                |
| Α | 3.37"<br>1.69" |
| В | 1.69"          |
| С | 4.30"          |
| D | 0.65"          |
| E | 2.25"          |
| F | 0.98"          |
| G | 0.98"<br>3.95" |