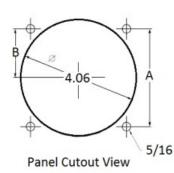

## **Mounting & Dimensions**

## **Wiring Diagram**

|   | INCHES         |
|---|----------------|
|   |                |
| Α | 3.37"<br>1.69" |
| В | 1.69"          |
| С | 4.30"          |
| D | 0.65"          |
| E | 2.25"          |
| F | 0.98"          |
| G | 0.98"<br>3.95" |