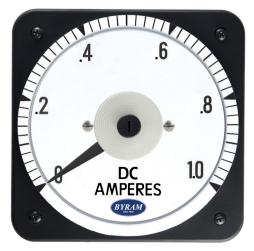

## **METAL CASE** SWITCHBOARD METERS

DC Ammeter Self Contained

0-1 DC Amperes

Catalog #: MCS 103111LALA

Ordering #: 1D0009

## Features:

- Designed For Commercial and industrial use
- Steel case with integrated mounting studs and poly-carbonate cover
- IP54 Sealed case maintains accuracy and prolongs meter life
- Easy to read at any distance or angle
- · Clean, clear, easy-to-read dials
- Metal housing shields mechanisms against magnetic fields