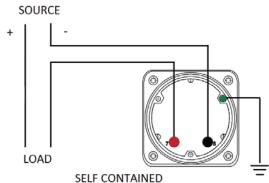

### **Wiring Diagram**

|   | MCS            |
|---|----------------|
|   | INCHES         |
| Α | 3.37"          |
| В | 1.69"          |
| С | 4.30"          |
| D | 0.65"          |
| Е | 2.25"          |
| F | 0.98"<br>3.95" |
| G | 3.95"          |