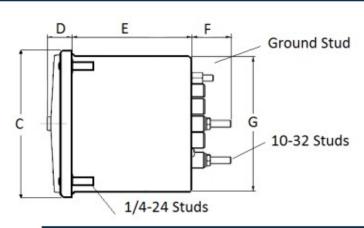

### **Mounting & Dimensions**

### **Wiring Diagram**

|   | MCS            |
|---|----------------|
|   | INCHES         |
| Α | 3.37"          |
| В | 1.69"          |
| С | 4.30"          |
| D | 0.65"          |
| Е | 2.25"          |
| F | 0.98"<br>3.95" |
| G | 3.95"          |