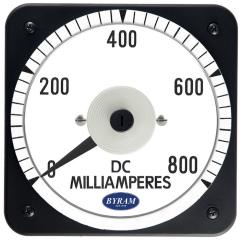

## **Self Contained**

0-800 DC Milliamperes

Catalog #: MCS 103111KWKW

Ordering #: 1D0004