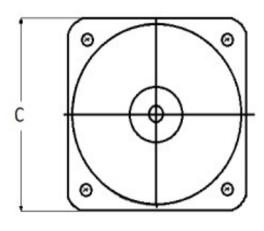

### **Mounting & Dimensions**

### **Wiring Diagram**

|   | MCS            |
|---|----------------|
|   | INCHES         |
| Α | 3.37"          |
| В | 1.69"          |
| С | 4.30"          |
| D | 0.65"          |
| Е | 2.25"          |
| F | 0.98"<br>3.95" |
| G | 3.95"          |