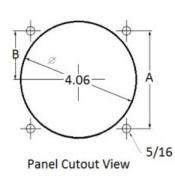

### **Mounting & Dimensions**

### **Wiring Diagram**

|   | MCS            |
|---|----------------|
|   | INCHES         |
| Α | 3.37"          |
| В | 1.69"          |
| С | 4.30"          |
| D | 0.65"          |
| Е | 2.25"          |
| F | 0.98"<br>3.95" |
| G | 3.95"          |