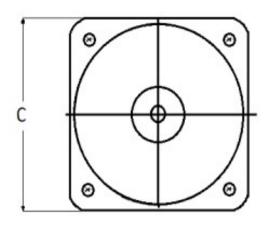

### **Mounting & Dimensions**

#### **Wiring Diagram**

|   | MCS            |
|---|----------------|
|   | INCHES         |
| Α | 3.37"          |
| В | 1.69"          |
| С | 4.30"          |
| D | 0.65"          |
| Е | 2.25"          |
| F | 0.98"          |
| G | 0.98"<br>3.95" |