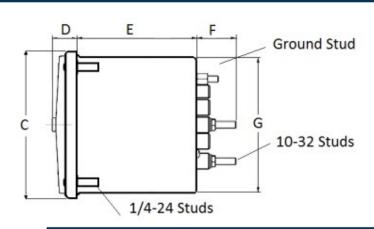

### **Mounting & Dimensions**

#### **Wiring Diagram**

|   | MCS            |
|---|----------------|
|   | INCHES         |
| Α | 3.37"          |
| В | 1.69"          |
| С | 4.30"          |
| D | 0.65"          |
| Е | 2.25"          |
| F | 0.98"          |
| G | 0.98"<br>3.95" |