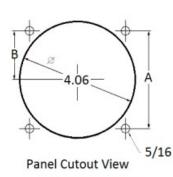

### **Mounting & Dimensions**

#### **Wiring Diagram**

|   | MCS            |
|---|----------------|
|   | INCHES         |
| Α | 3.37"          |
| В | 1.69"          |
| С | 4.30"          |
| D | 0.65"          |
| Е | 2.25"          |
| F | 0.98"          |
| G | 0.98"<br>3.95" |