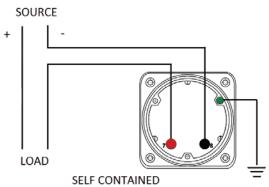

#### **Wiring Diagram**

|   | MCS            |
|---|----------------|
|   | INCHES         |
| Α | 3.37"          |
| В | 1.69"          |
| С | 4.30"          |
| D | 0.65"          |
| Е | 2.25"          |
| F | 0.98"          |
| G | 0.98"<br>3.95" |