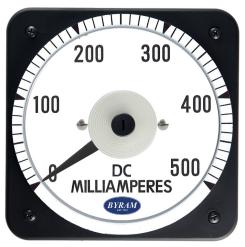

## **DC** milliammeter

### **Self Contained**

0-500 DC Milliamperes

## Catalog #: MCS 103111KMKM

Ordering #: 1D0003