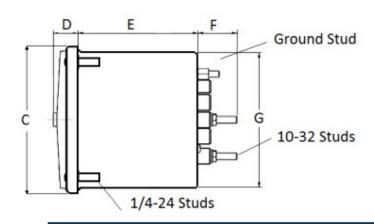

# METAL CASE SWITCHBOARD METERS

Catalog #:

Features:

•

٠

## **DC milliammeter**

### Self Contained

Designed For Commercial and industrial use

Steel case with integrated mounting studs

IP54 Sealed case maintains accuracy and

Metal housing shields mechanisms against

Easy to read at any distance or angle

Clean, clear, easy-to-read dials

and poly-carbonate cover

prolongs meter life

magnetic fields

**MCS 103111KGKG** 

Ordering #: 1D0002



0-300 DC Milliamperes

#### **Mounting & Dimensions**

# 



#### Wiring Diagram



Byram Laboratories, Inc. 1 Columbia Rd. Branchburg, NJ 08876 © 2021 by Byram Laboratories, Inc. All rights reserved.