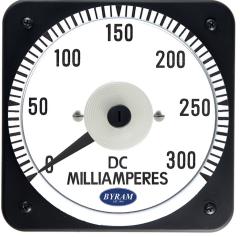

Clean, clear, easy-to-read dials

and poly-carbonate cover

prolongs meter life

magnetic fields

**MCS 103111KGKG** 

Ordering #: 1D0002

0-300 DC Milliamperes