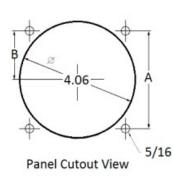

## **Mounting & Dimensions**

### **Wiring Diagram**

|   | MCS            |
|---|----------------|
|   | INCHES         |
| A | 3.37"          |
| В | 1.69"          |
| С | 4.30"          |
| D | 0.65"          |
| E | 2.25"          |
| F | 0.98"<br>3.95" |
| G | 3.95"          |