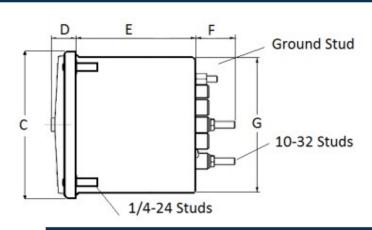

## **Mounting & Dimensions**

### **Wiring Diagram**

|   | MCS            |
|---|----------------|
|   | INCHES         |
| A | 3.37"          |
| В | 1.69"          |
| С | 4.30"          |
| D | 0.65"          |
| E | 2.25"          |
| F | 0.98"<br>3.95" |
| G | 3.95"          |