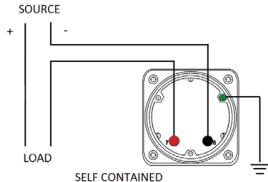

### **Wiring Diagram**

|   | MCS            |
|---|----------------|
|   | INCHES         |
| A | 3.37"          |
| В | 1.69"          |
| С | 4.30"          |
| D | 0.65"          |
| E | 2.25"          |
| F | 0.98"<br>3.95" |
| G | 3.95"          |