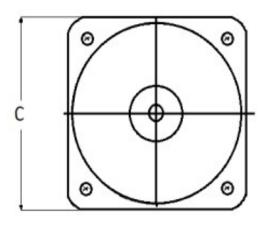

## **Mounting & Dimensions**

### **Wiring Diagram**

|   | MCS            |
|---|----------------|
|   | INCHES         |
| A | 3.37"          |
| В | 1.69"          |
| С | 4.30"          |
| D | 0.65"          |
| E | 2.25"          |
| F | 0.98"<br>3.95" |
| G | 3.95"          |