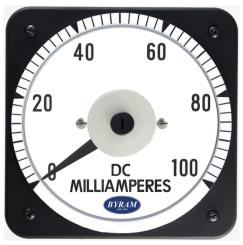

## **DC** milliammeter

## **Self Contained**

0-100 DC Milliamperes

Catalog #: MCS 103111JRJR

**Ordering #: 1C9999** 