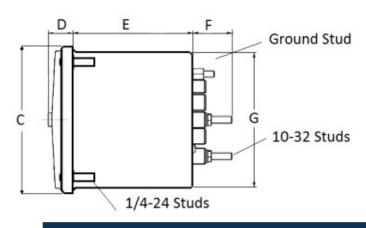

### **Mounting & Dimensions**

#### **Wiring Diagram**

|   | MCS            |
|---|----------------|
|   | INCHES         |
| Α | 3.37"          |
| В | 1.69"          |
| С | 4.30"          |
| D | 0.65"          |
| E | 2.25"          |
| F | 0.98"<br>3.95" |
| G | 3.95"          |