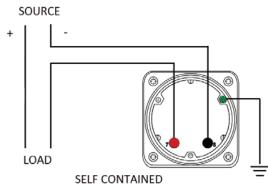

#### **Wiring Diagram**

|   | MCS            |
|---|----------------|
|   | INCHES         |
| Α | 3.37"          |
| В | 1.69"          |
| С | 4.30"          |
| D | 0.65"          |
| E | 2.25"          |
| F | 0.98"<br>3.95" |
| G | 3.95"          |