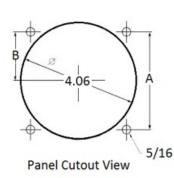

### **Mounting & Dimensions**

#### **Wiring Diagram**

|   | MCS            |
|---|----------------|
|   | INCHES         |
| Α | 3.37"          |
| В | 1.69"          |
| С | 4.30"          |
| D | 0.65"          |
| E | 2.25"          |
| F | 0.98"<br>3.95" |
| G | 3.95"          |