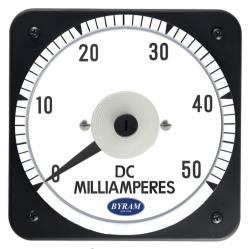

## **DC** milliammeter

### **Self Contained**

0-50 DC Milliamperes

## Catalog #: MCS 103111HYHY

**Ordering #: 1C9998** 